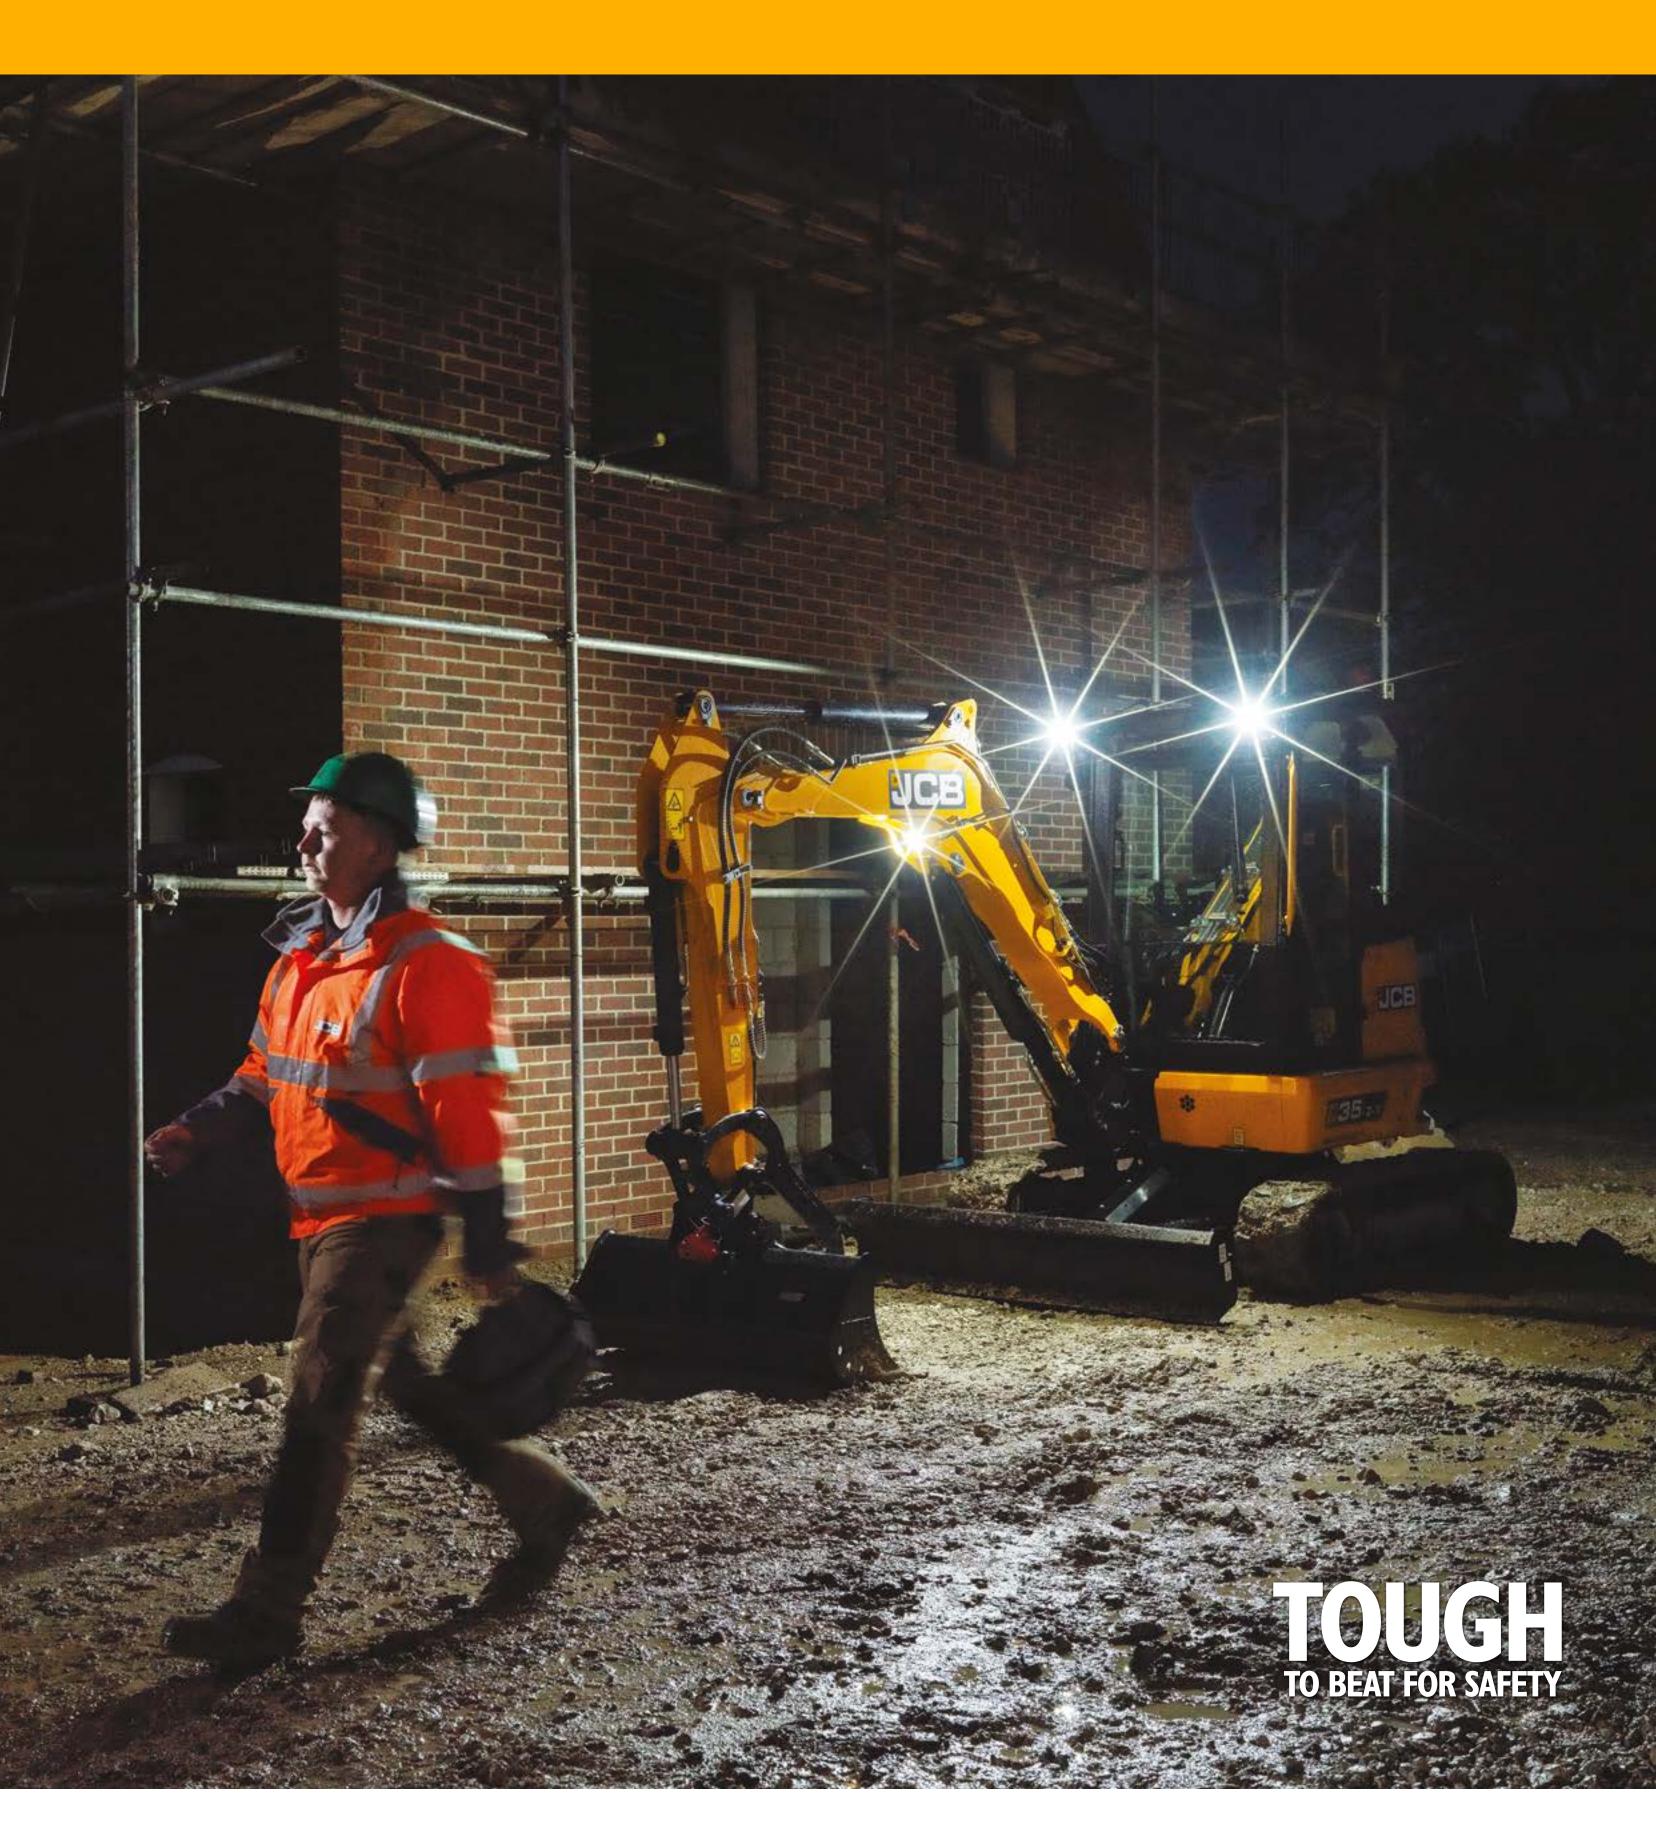

## TOUGH TO BEAT FOR SAFETY.

Seatbelt-activated green beacon, follow-me-home lights, lift overload system and JCB's unique 2GO system, all contribute to safer working.