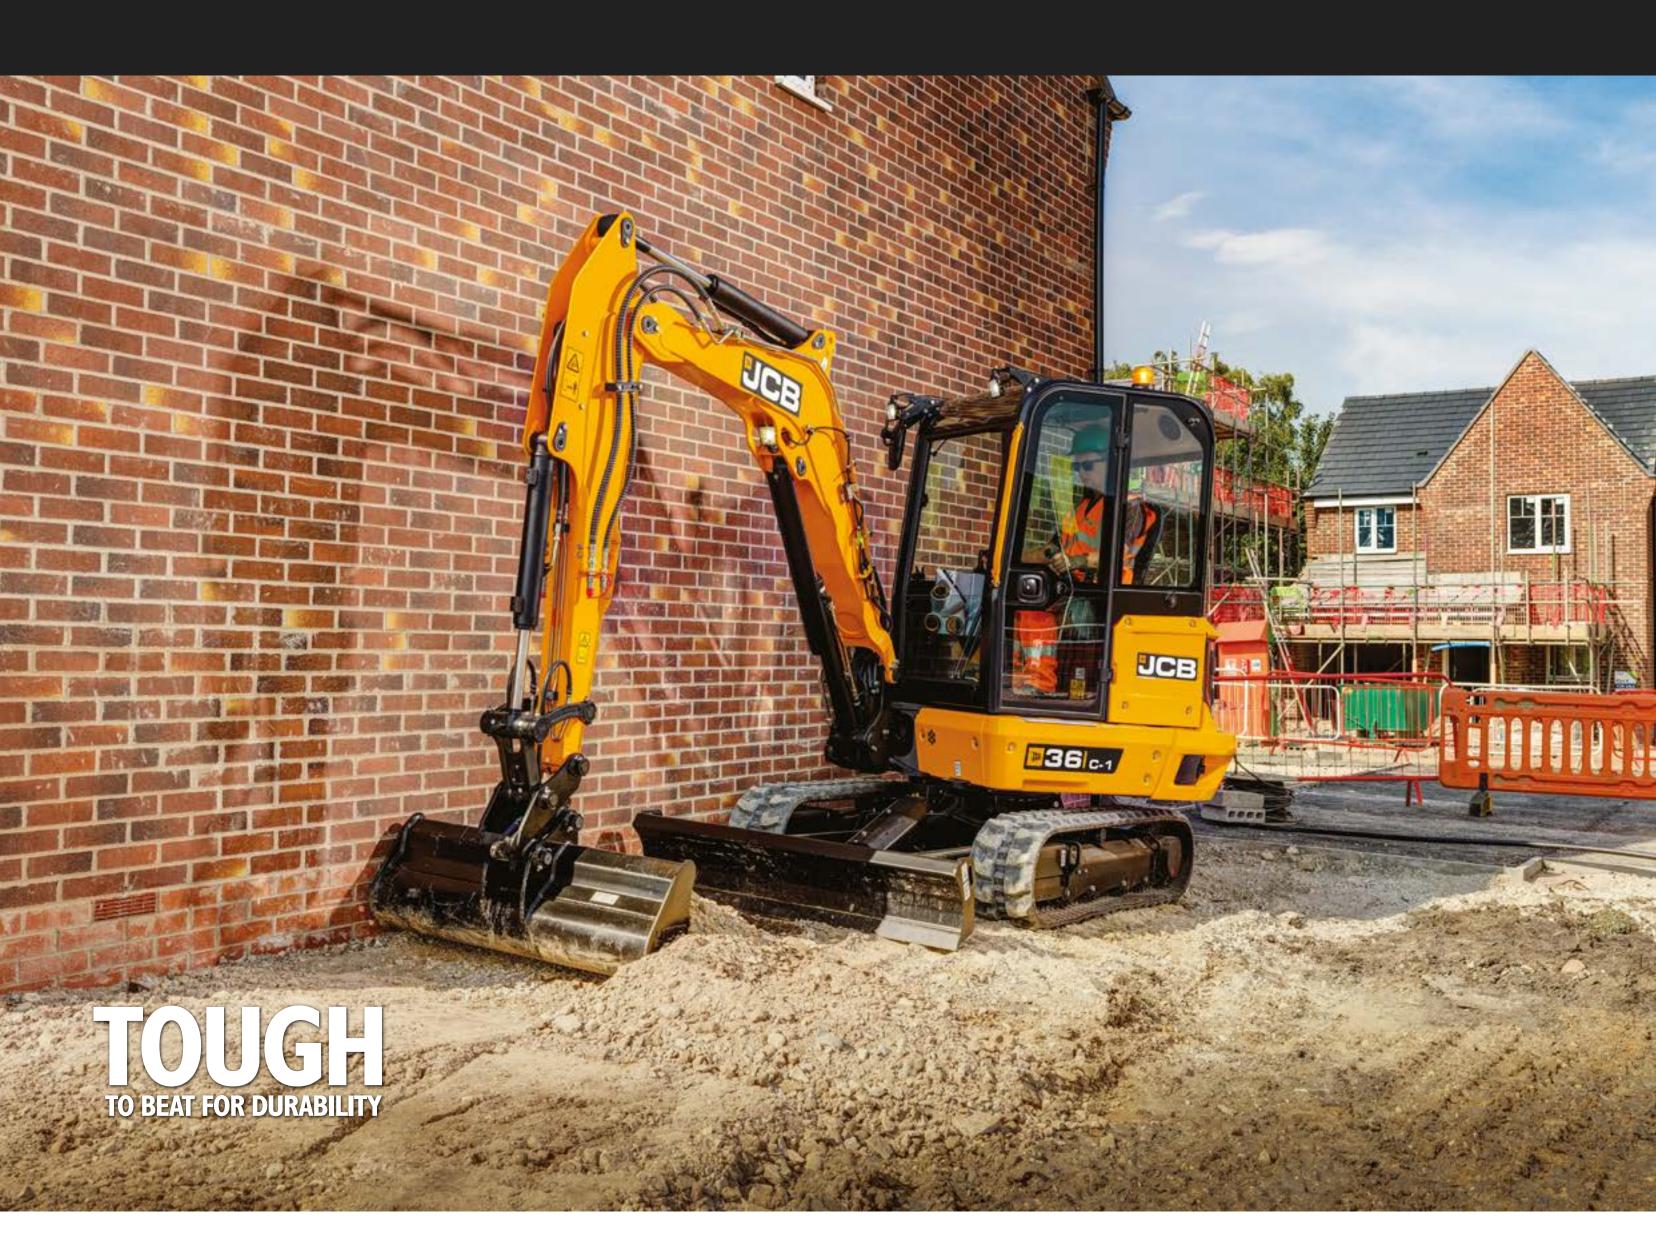

## TOUGH TO BEAT FOR DURABILITY.

Hoses are routed through the dig end for maximum protection against damage and wear, while O-ring face sealed hydraulic connections protect against leaks.

### **BUILT TO LAST**

100% steel bodywork provides better resistance to site damage and is easier to repair.