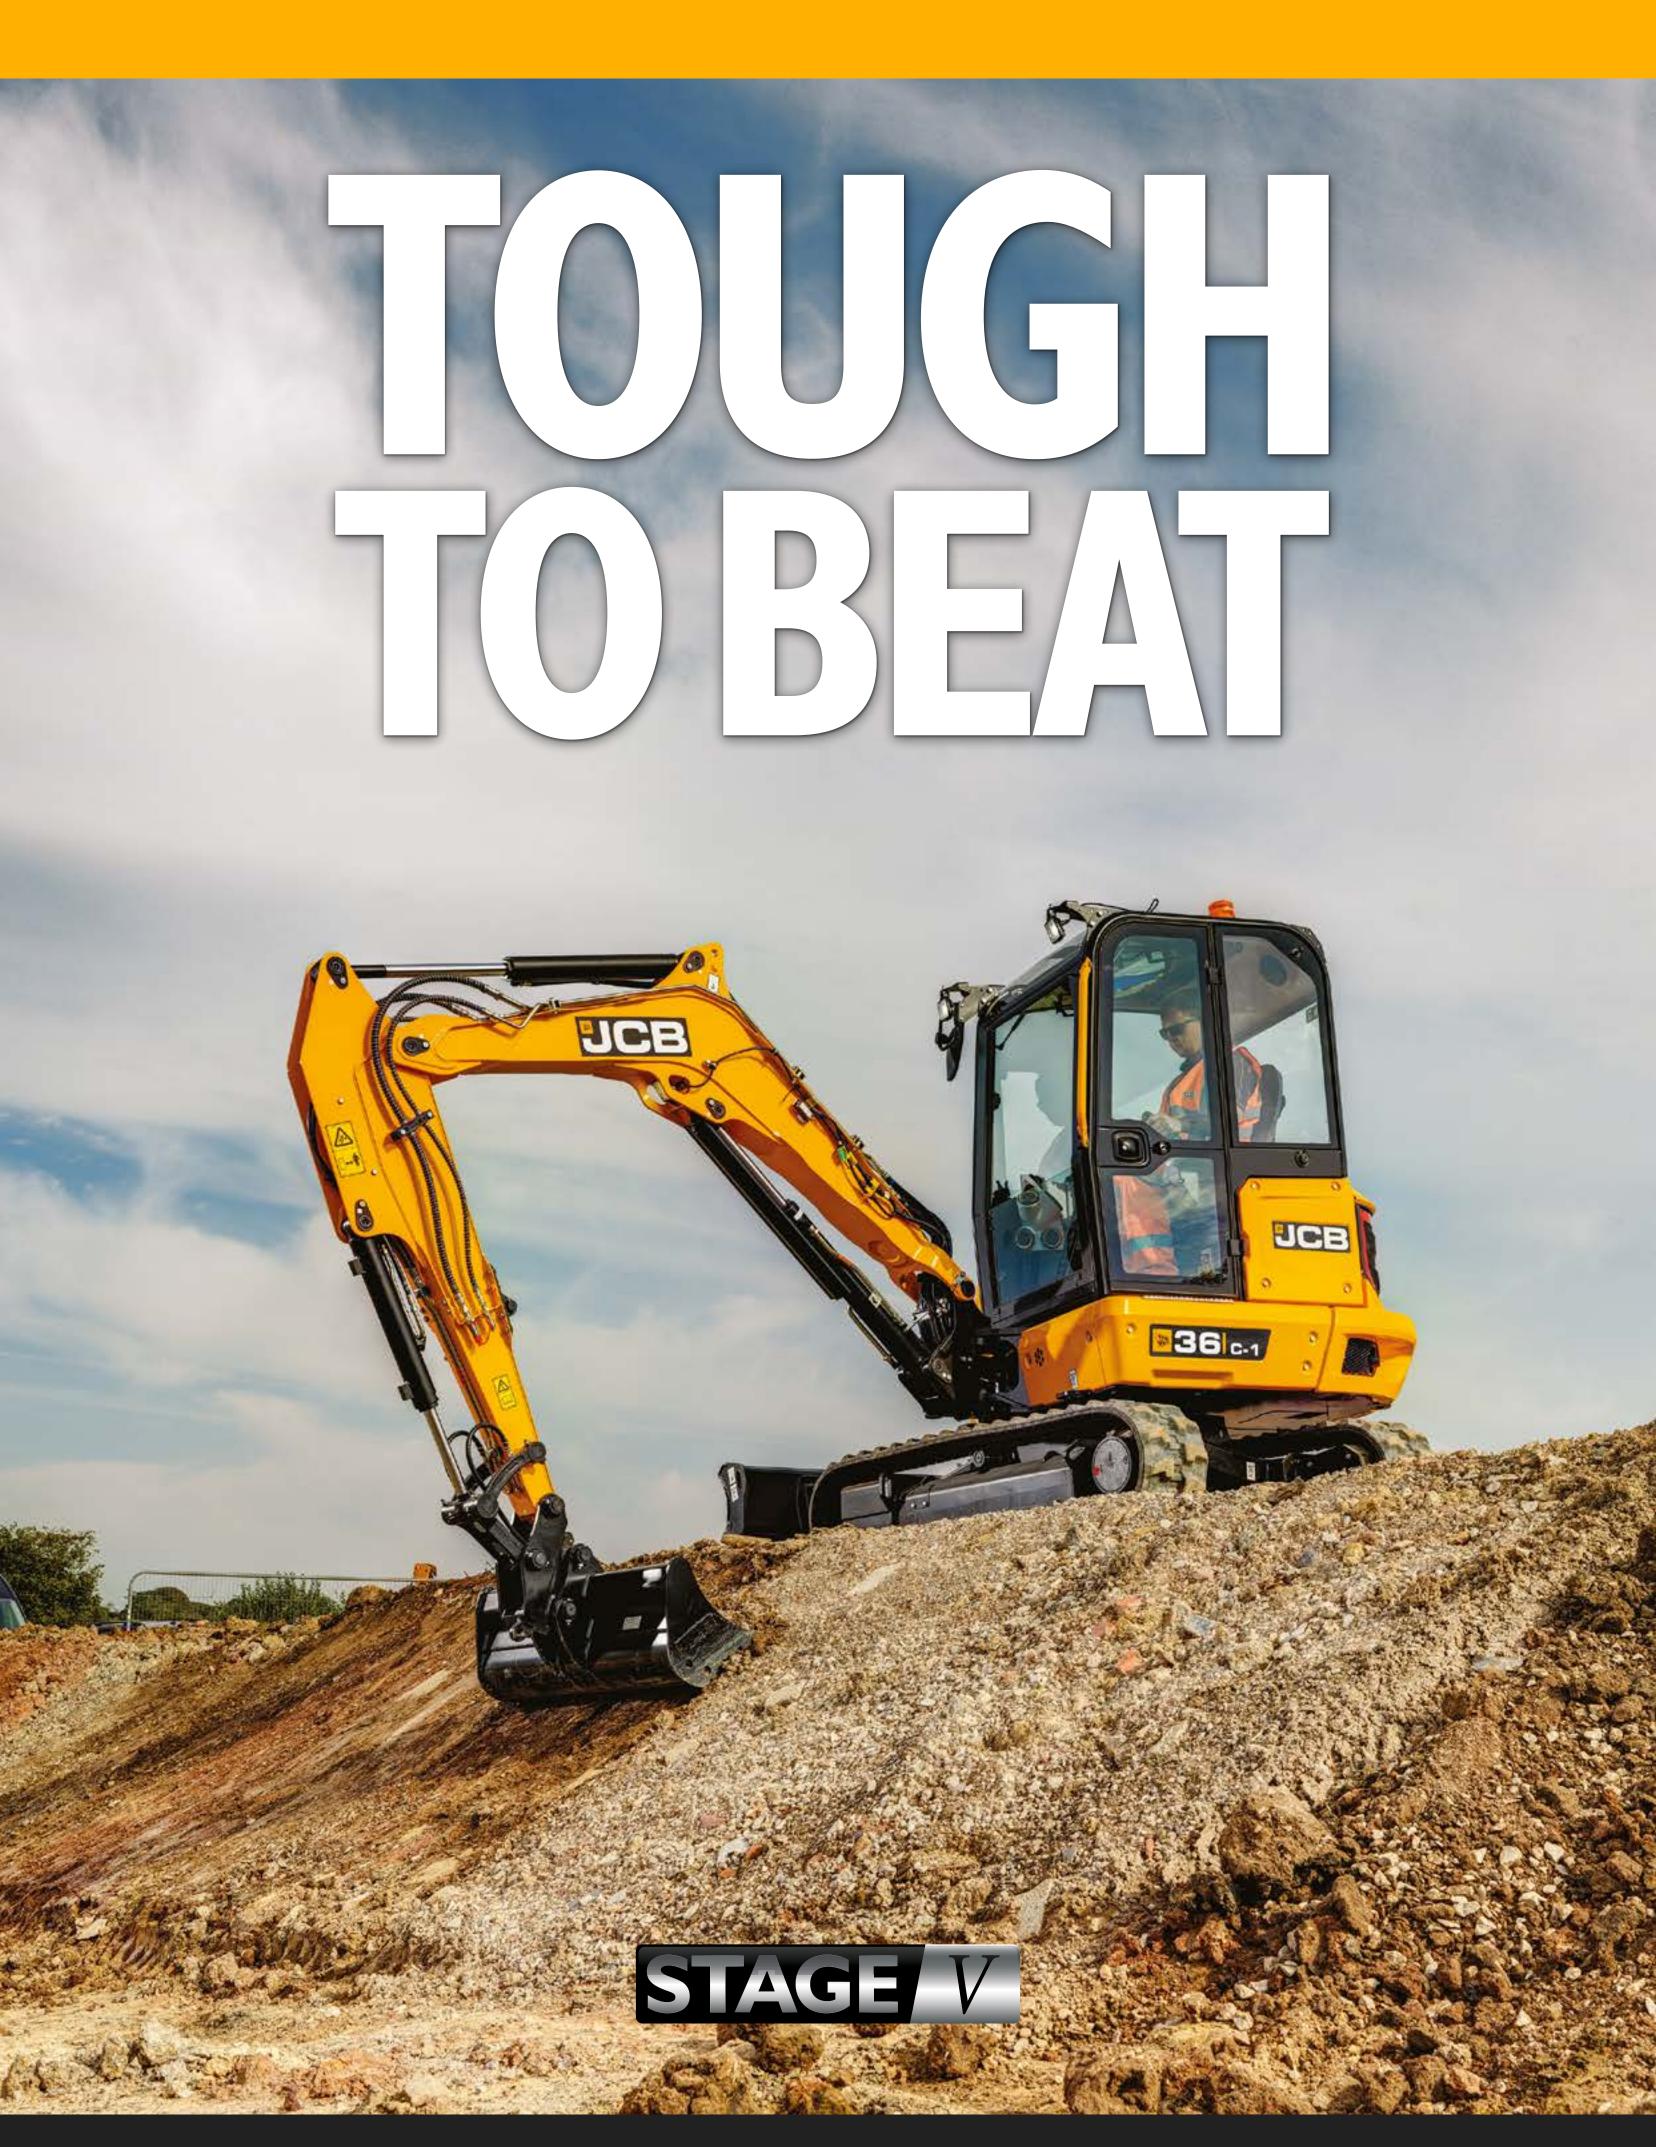

The new Stage V 35Z-I zero tailswing and 36C-I conventional tailswing excavators.