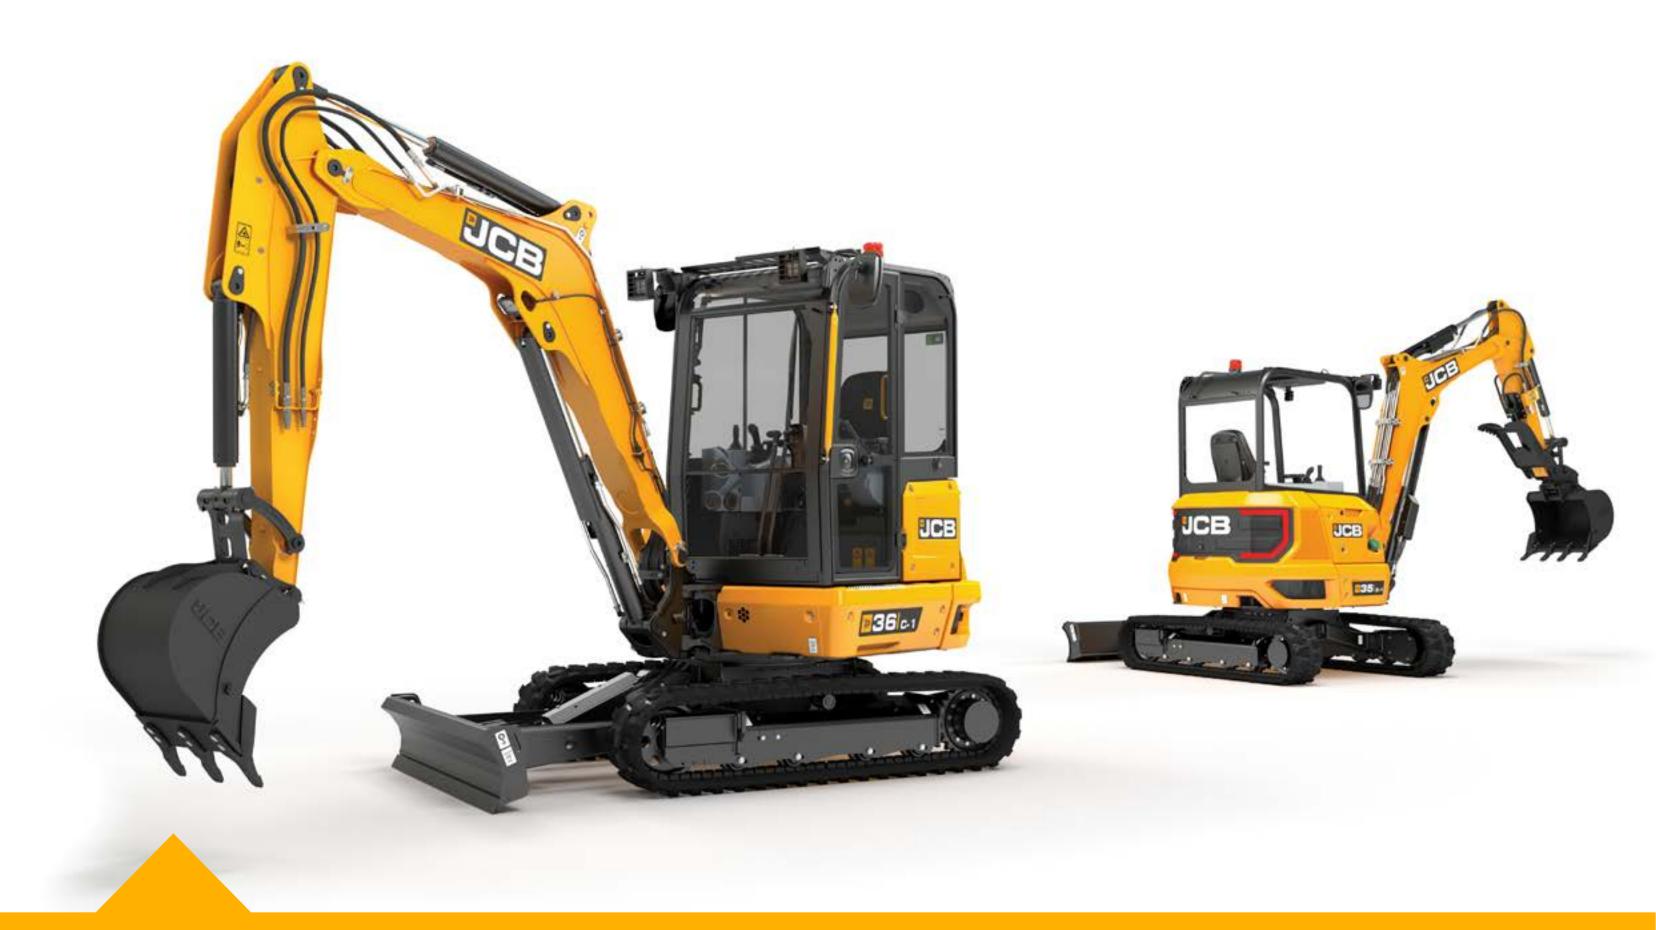

### **CTS OR ZTS?**

Choose conventional tailswing for more stability and strength, or zero tailswing for more manoeuvrability.

# MINI EXCAVATOR 35Z-1 / 36C-I

The new Stage V 35Z-I zero tailswing and 36C-I conventional tailswing excavators.