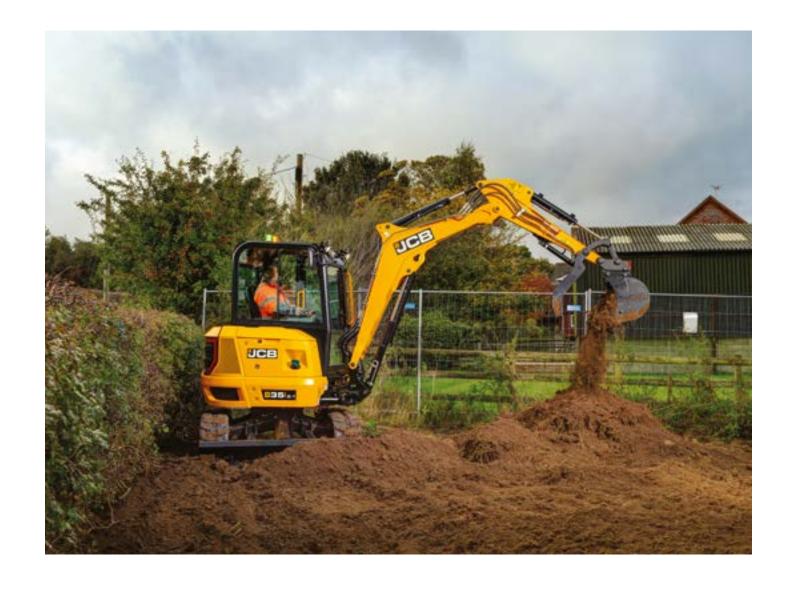

### **CTS OR ZTS?**

Choose conventional tailswing for more stability and strength, or zero tailswing for more manoeuvrability.

The new Stage V 35Z-I zero tailswing and 36C-I conventional tailswing excavators.