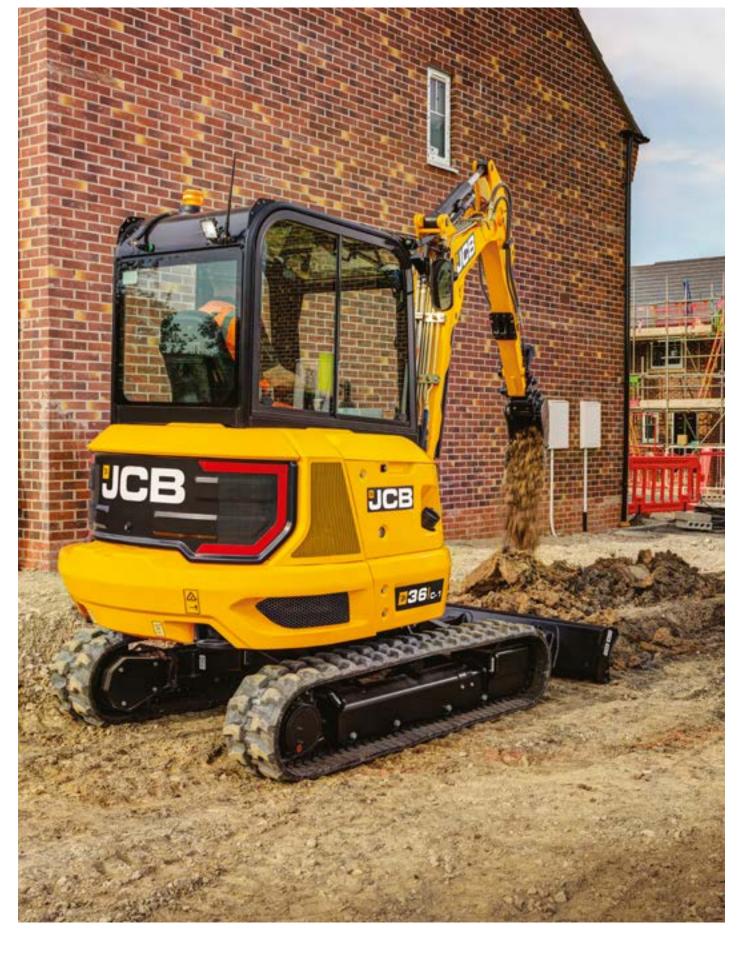

The new Stage V 35Z-I zero tailswing and 36C-I conventional tailswing excavators.