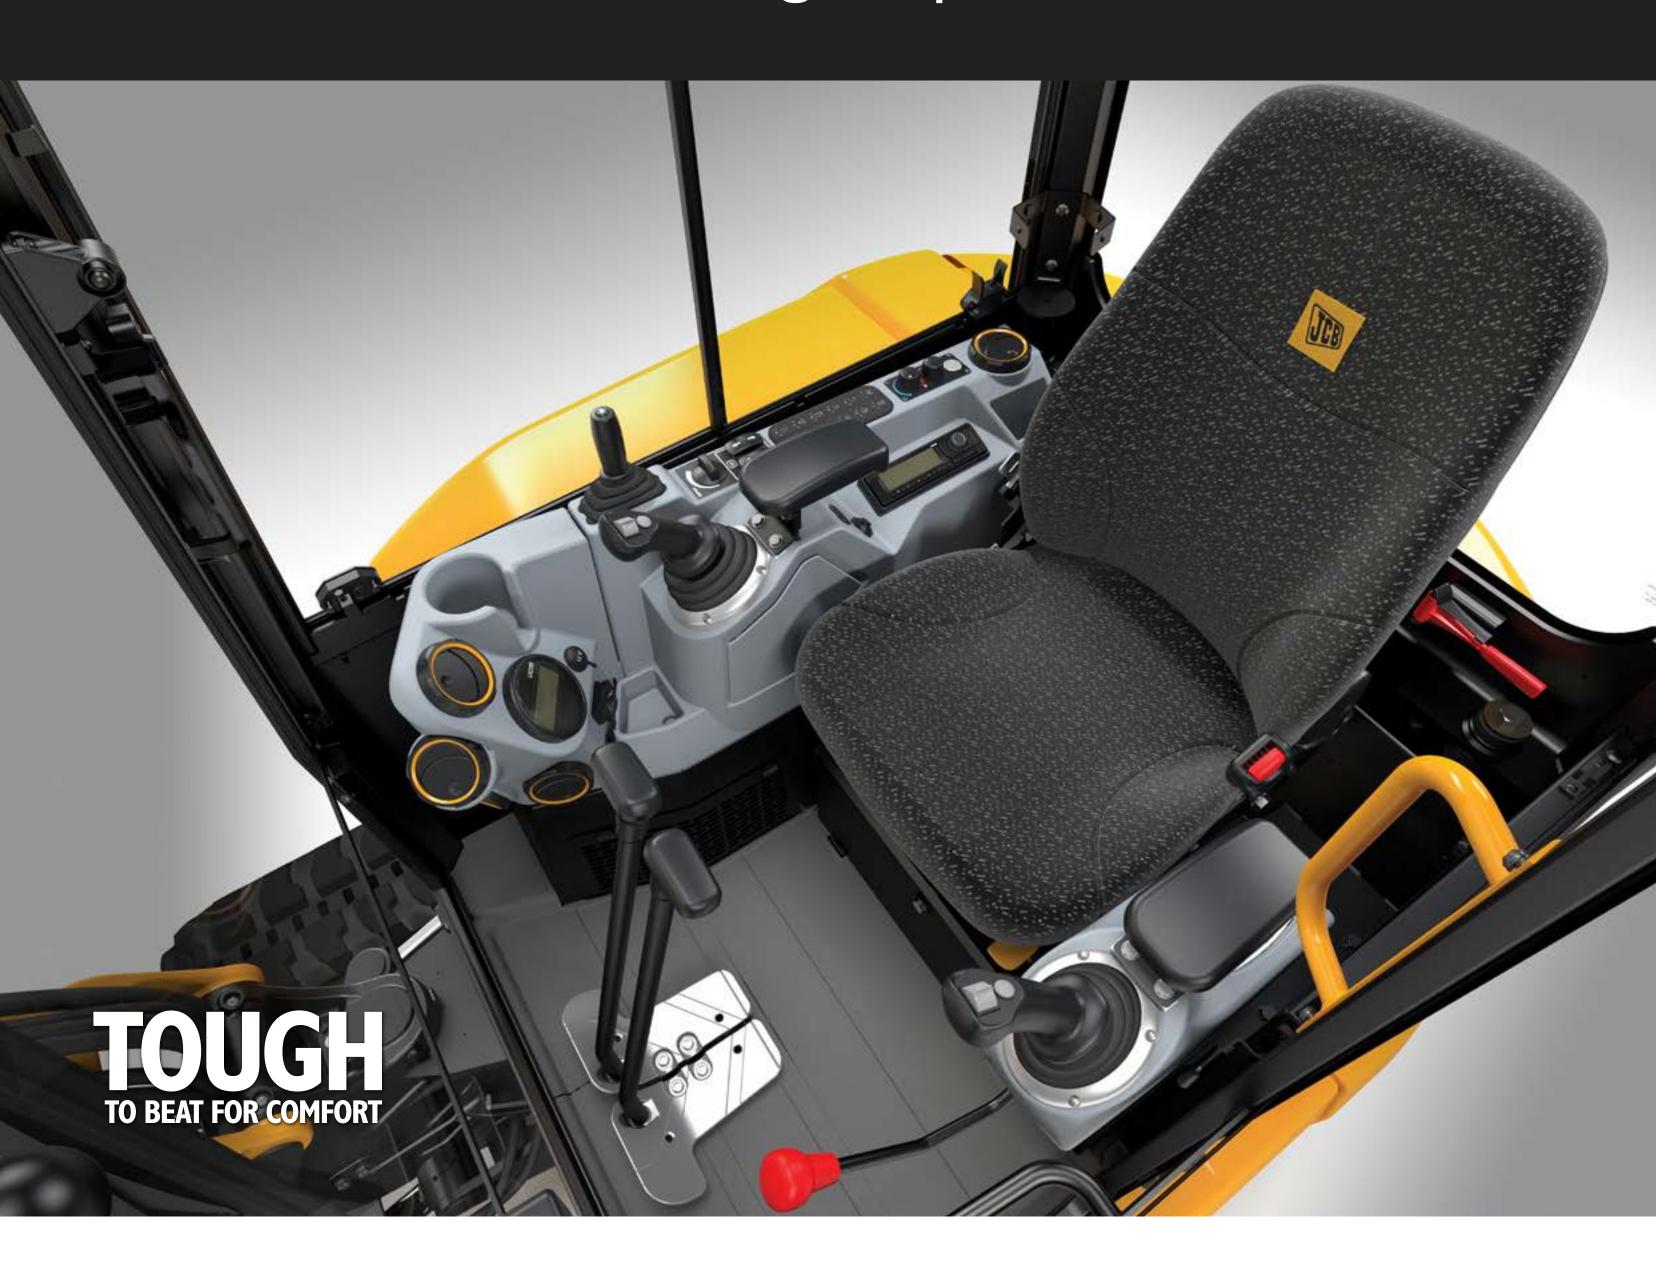

## TOUGH TO BEAT FOR COMFORT.

With a spacious cab, clear flat floor and hands-free bluetooth radio with media socket, our 35Z-1 and 36C-1 excavator cabs are great places to work.