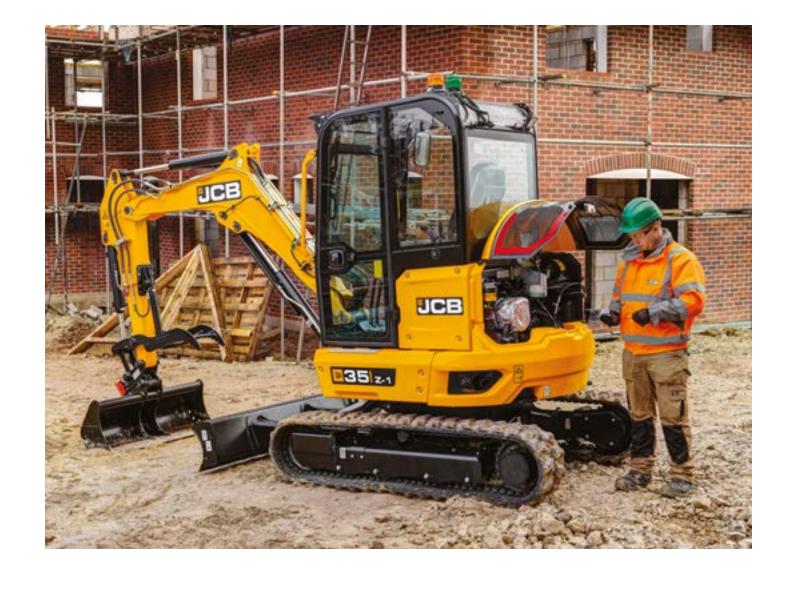

The new Stage V 35Z-I zero tailswing and 36C-I conventional tailswing excavators.