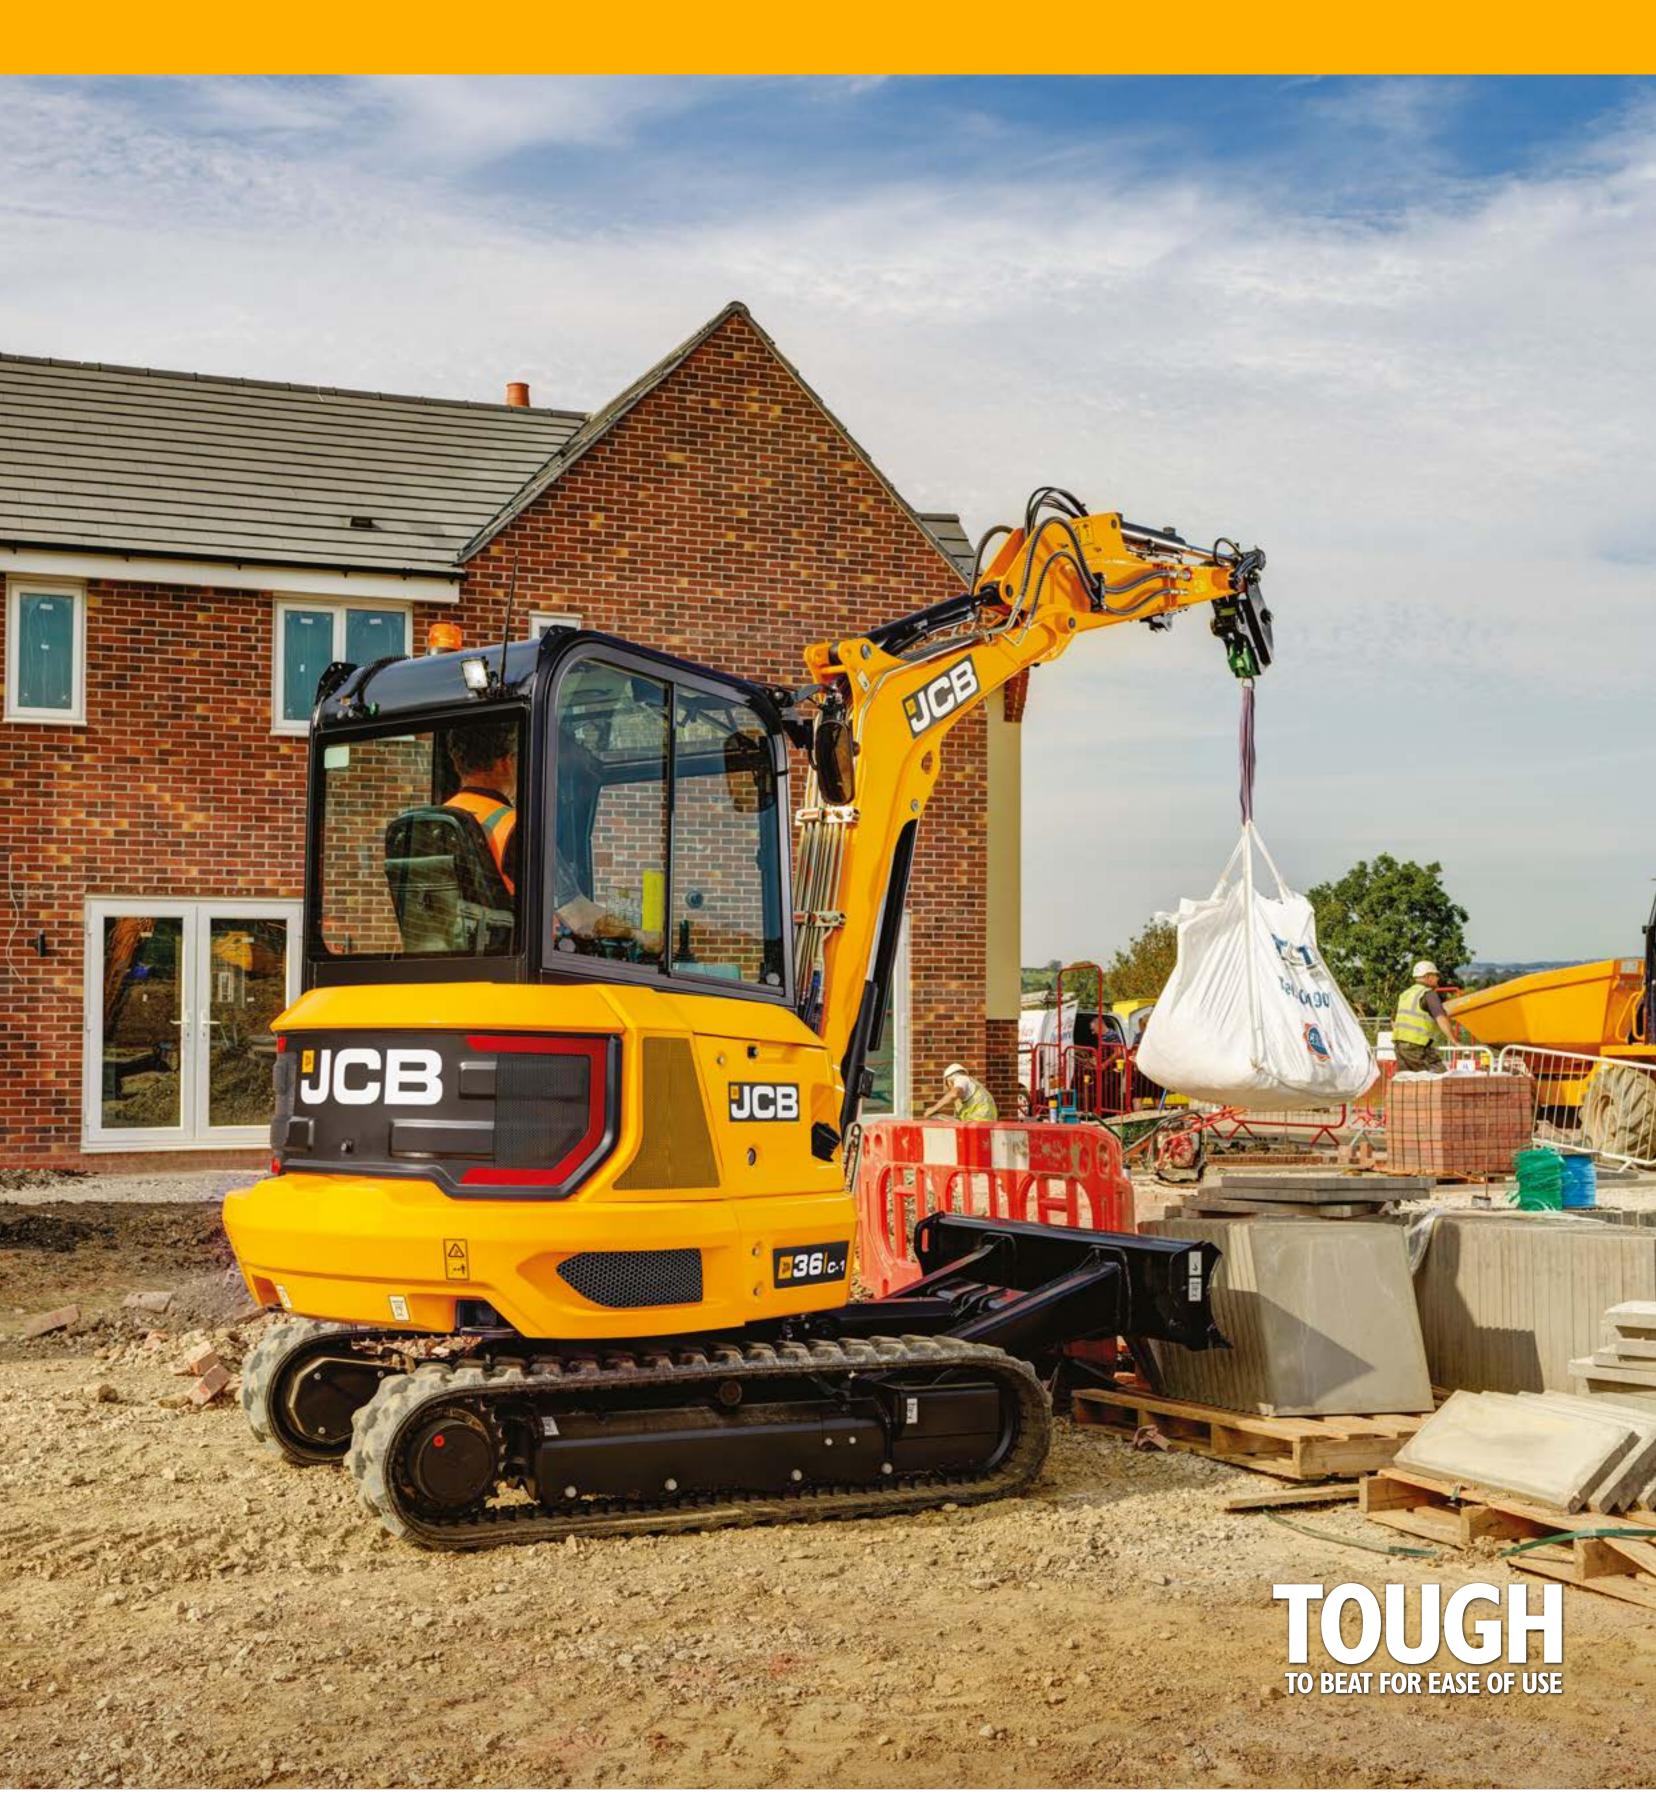

## TOUGH TO BEAT FOR EASE OF USE.

New dig end geometry and superior visibility makes dumper loading easy. Tilt-rotate option available to give you ultimate flexibility.

#### COMPLETE CONTROL

Electro-proportional circuits allow up to 10 pre-set attachments while factory-fitted quickhitch makes changeover easy.