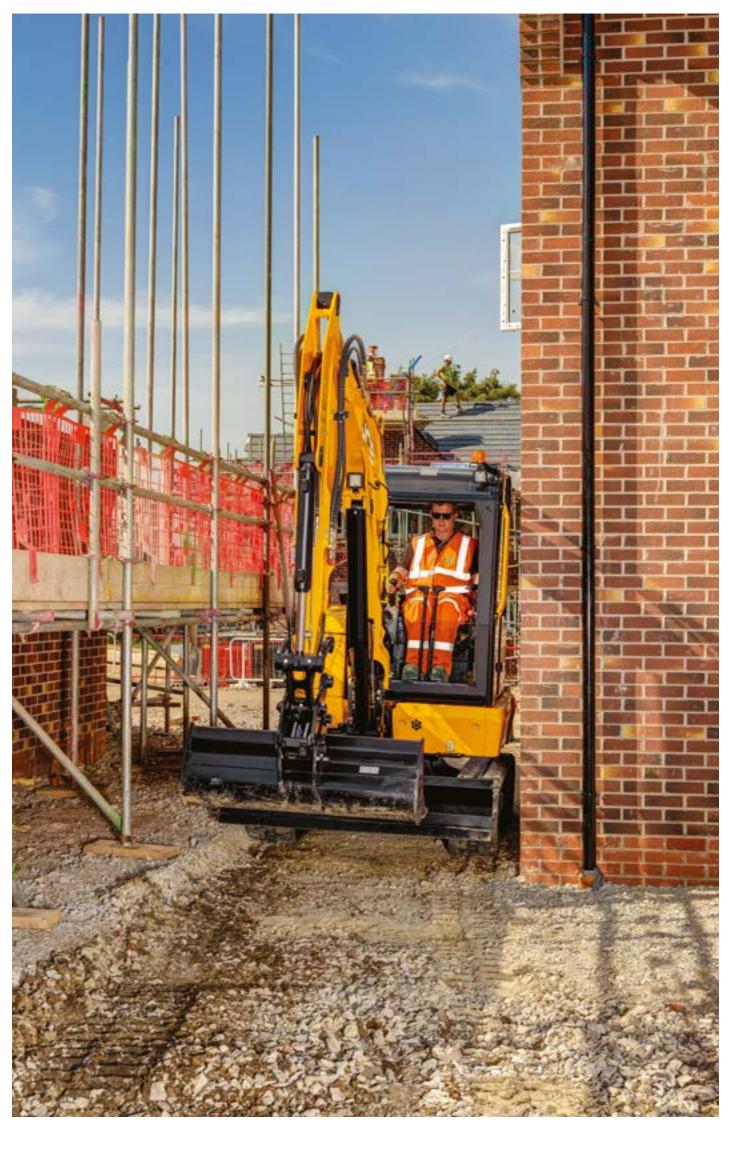

## TOUGH TO BEAT FOR EASE OF USE.

New dig end geometry and superior visibility makes dumper loading easy. Tilt-rotate option available to give you ultimate flexibility.