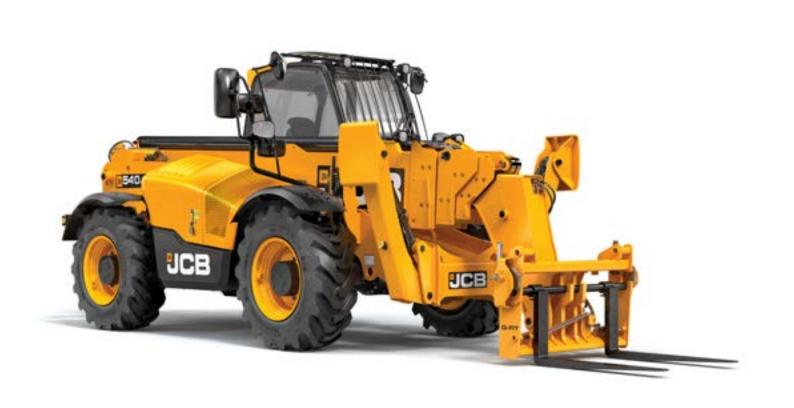

### STANDARD FEATURES.

- LiveLink with immobiliser control
- 3 Steer Modes
- New JCB DieselMAX Stage V compliant engine
- Patented Load Moment Indicator
   4-speed powershift transmission
  - Man platform option, EN280 compliant (540VI40, 540VI80)
  - Full camera packages available
  - Single lever joystick control option