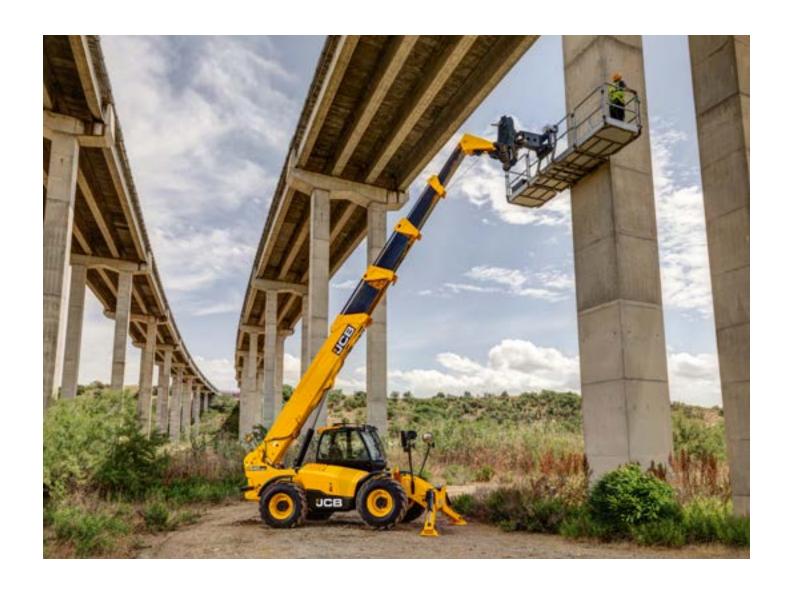

# LOADALL CONSTRUCTION RANGE

GROSS POWER

55kW - 81kW

LIFT CAPACITY
3100kg - 4100kg

LIFT HEIGHT
7m - 20m

## SPECIFICATION.

| MODEL RANGE        | 531-70/541-70/535-95/533-105/535-125 HIVIZ/<br>540-140 HIVIZ/540-170/540-180 HIVIZ/540-200 |
|--------------------|--------------------------------------------------------------------------------------------|
| Lift height        | 7m - 20m                                                                                   |
| Lift capacity      | 3100kg - 4100kg                                                                            |
| Engine power       | 55kW (74hp) - 81kW (109hp)                                                                 |
| Speed              | 29kph - 33kph                                                                              |
| Hydraulics         | Gear pump                                                                                  |
| Fuel tank capacity | I46L                                                                                       |