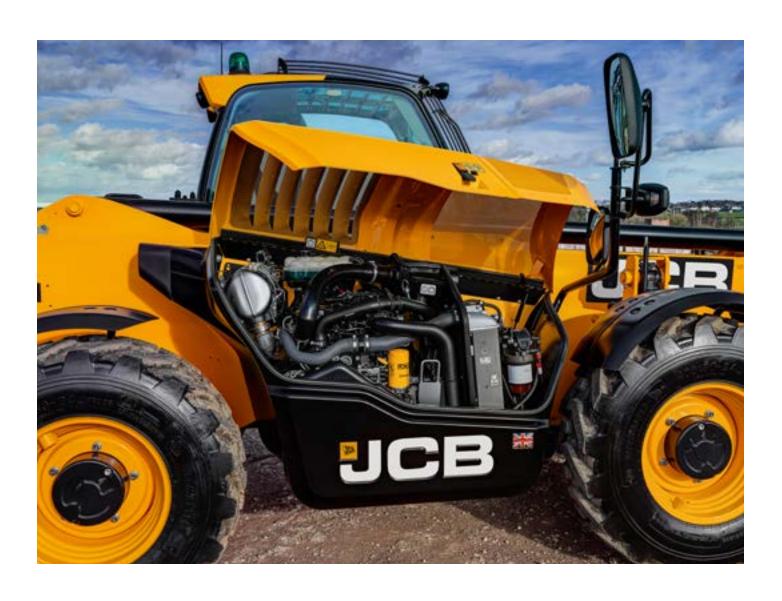

#### OPTIMUM FEFICIENCY

Our latest 55kW (74hp) engine achieves Stage V emissions levels without the need for DEF injection.

## UNRIVALLED MACHINE UPTIME.

JCB construction Loadalls have long service intervals with quick and easy maintenance when required, to keep you working.

### **OPTIMUM ACCESS**

All daily checks, greasing and serviceable components can be easily accessed at ground level.