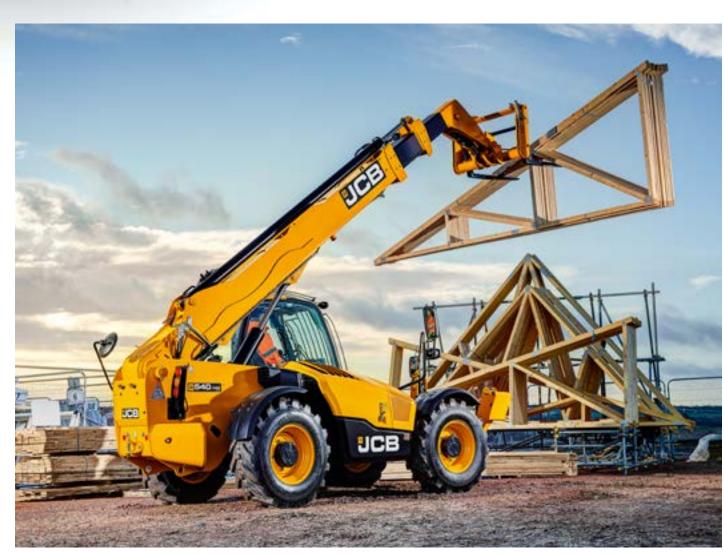

# UNRIVALLED PRODUCTIVITY.

JCB Loadalls are designed to make the most efficient use of your time and money. That's why you get unrivalled performance, versatility and visibility.

### **OPTIMUM PERFORMANCE**

Class-leading JCB hydraulics ensure the most efficient lifting and loading for faster cycle times.

## UNRIVALLED STRENGTH.

Our machines are built to be tough, using top quality components and innovative manufacturing processes. This ensures maximum service life.

#### **OPTIMUM DURABILITY**

Through rigorous testing and validation programs
JCB construction Loadalls offer unrivalled strength for every job.