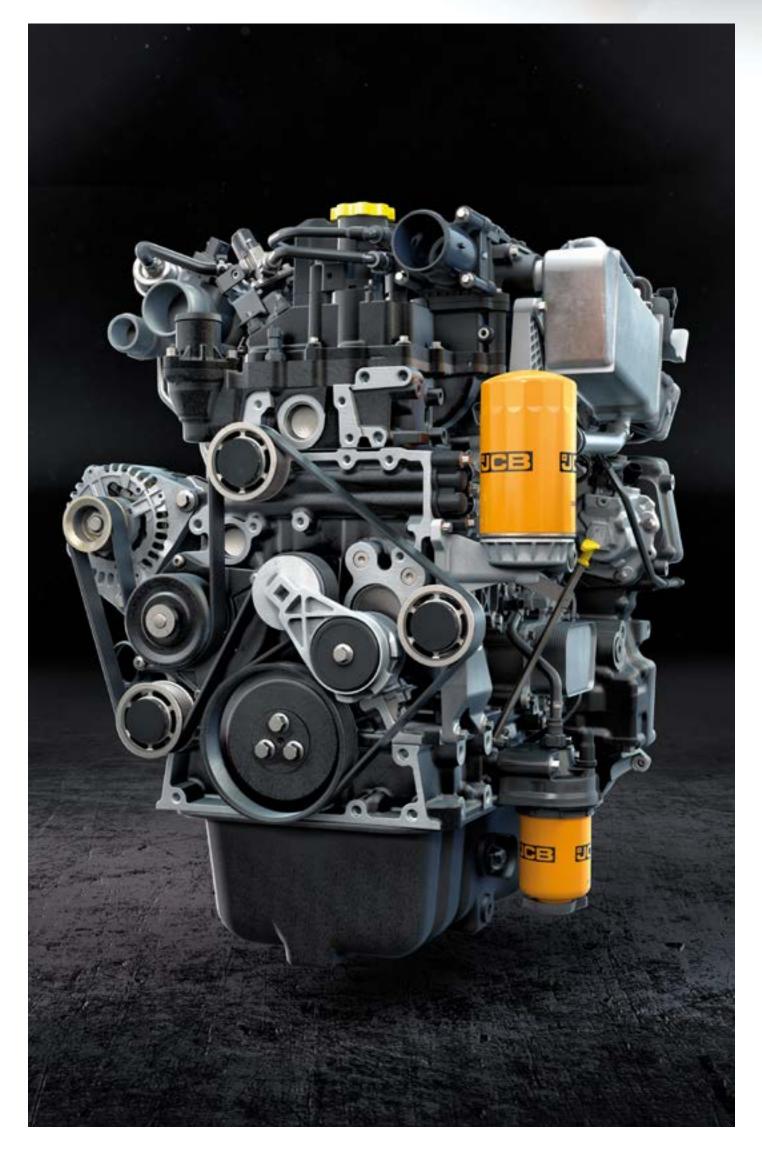

#### OPTIMUM FEFICIENCY

Our latest 55kW (74hp) engine achieves Stage V emissions levels without the need for DEF injection.