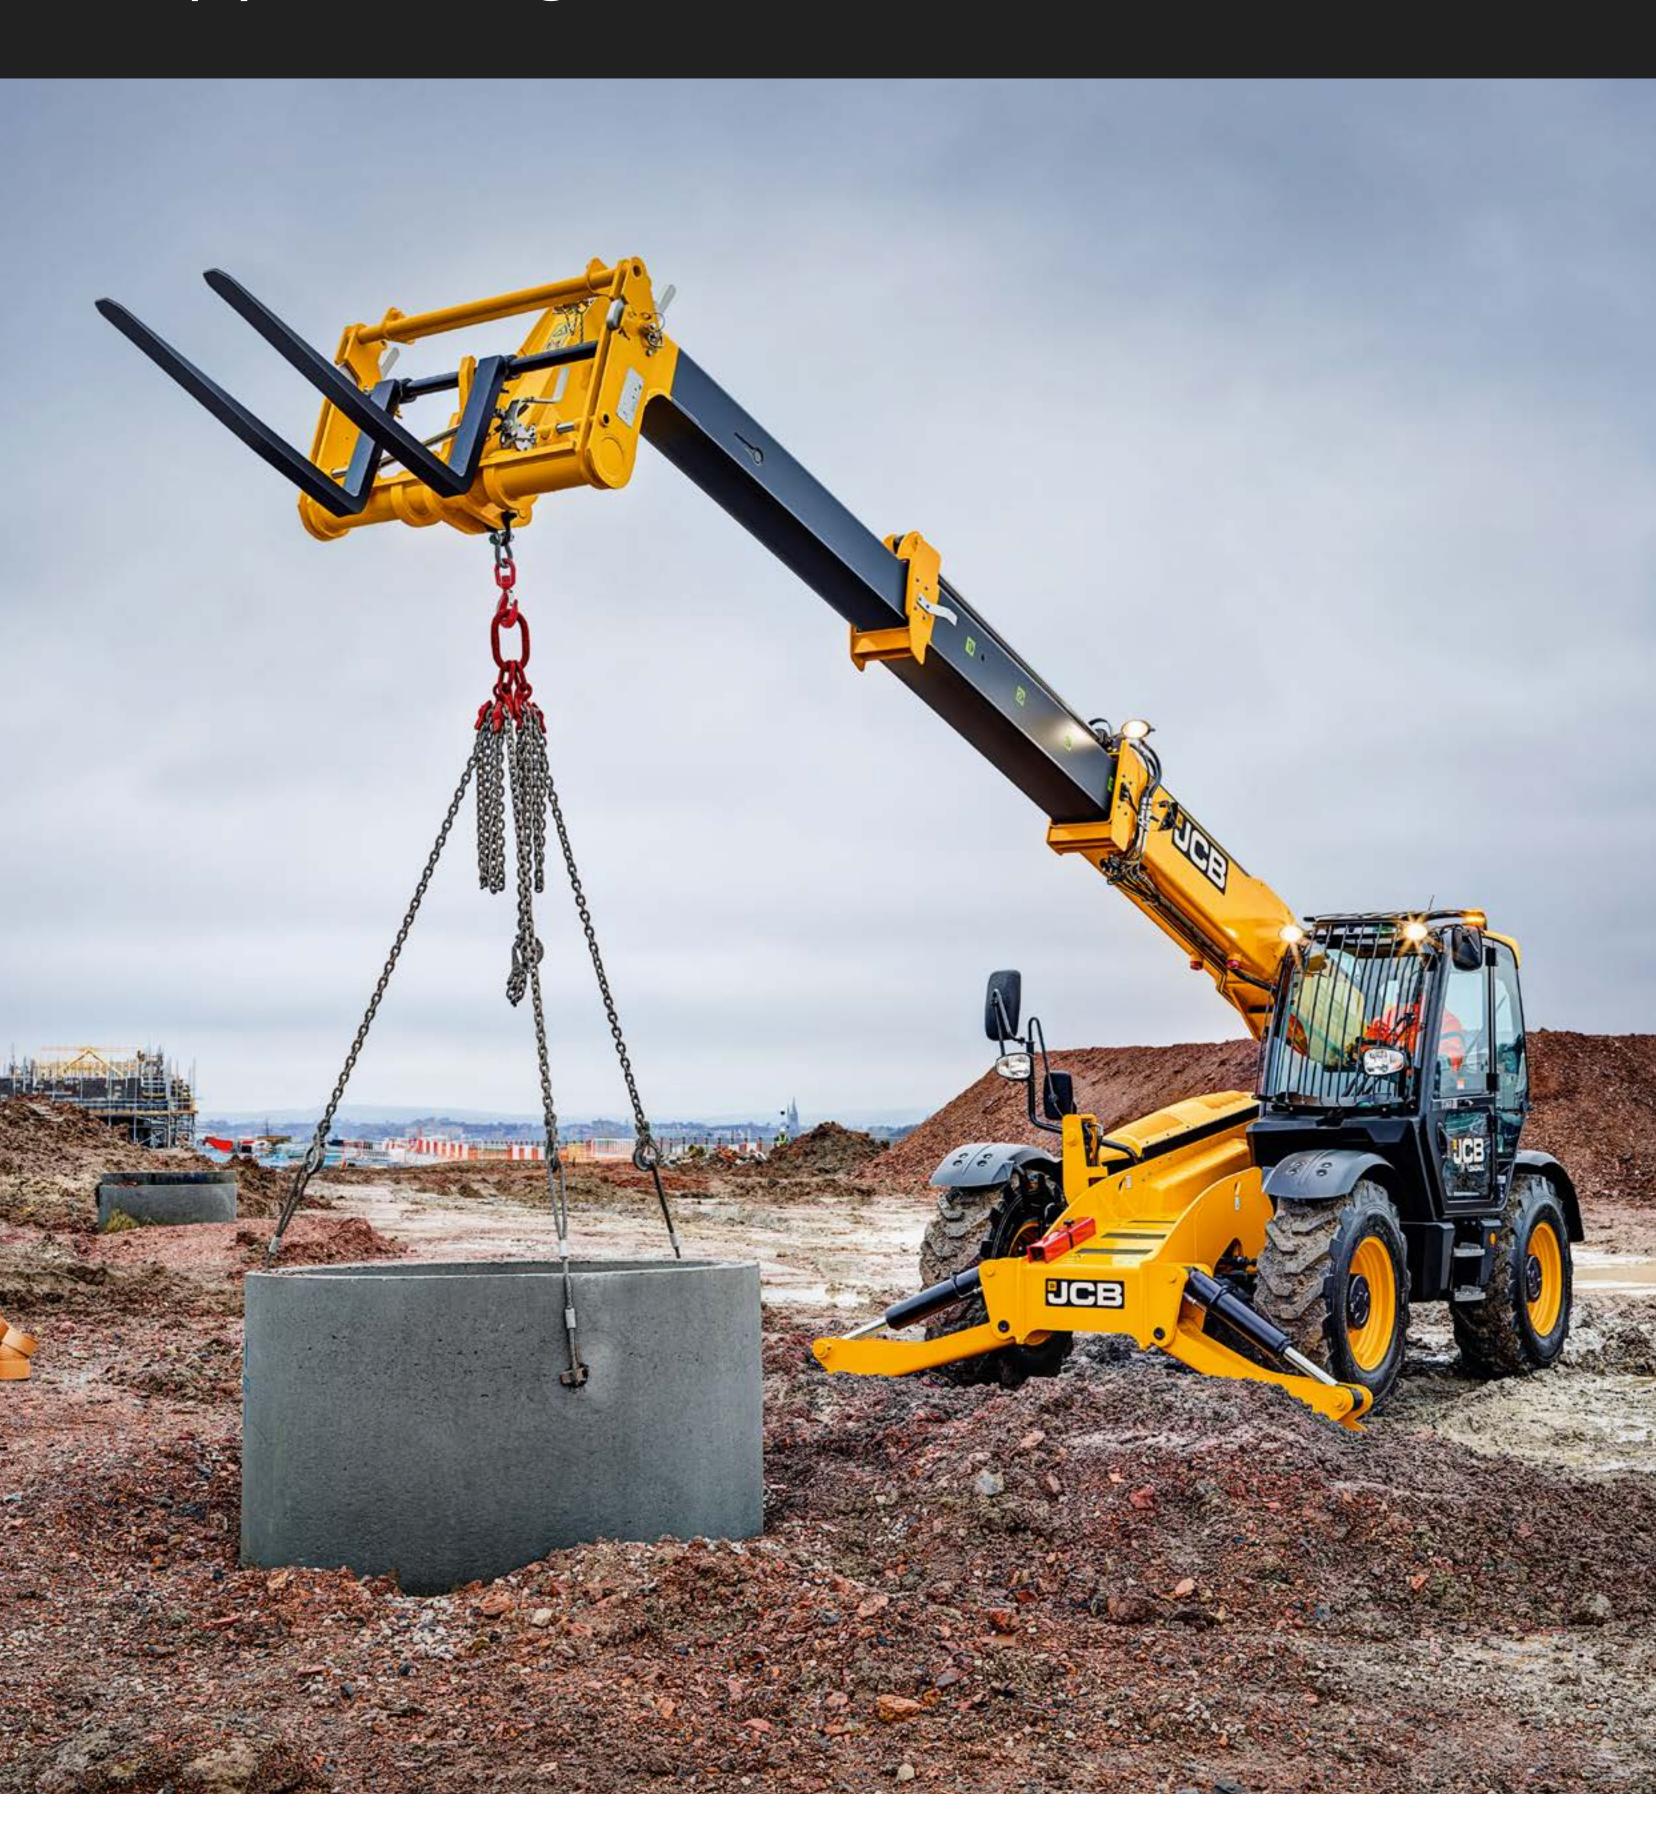

# UNRIVALLED SAFETY & SECURITY.

JCB Loadalls have a comprehensive security package and a wealth of features designed to protect themselves, their operators and bystanders alike.

### **OPTIMUM VISIBILITY**

A low boom profile and pivot point, plus side and rear-view mirrors provide all-round visibility.

### STANDARD FEATURES.

- LiveLink with immobiliser control
- 3 Steer Modes
- New JCB DieselMAX Stage V compliant engine
- Patented Load Moment Indicator
   4-speed powershift transmission
  - Man platform option, EN280 compliant (540VI40, 540VI80)
  - Full camera packages available
  - Single lever joystick control option