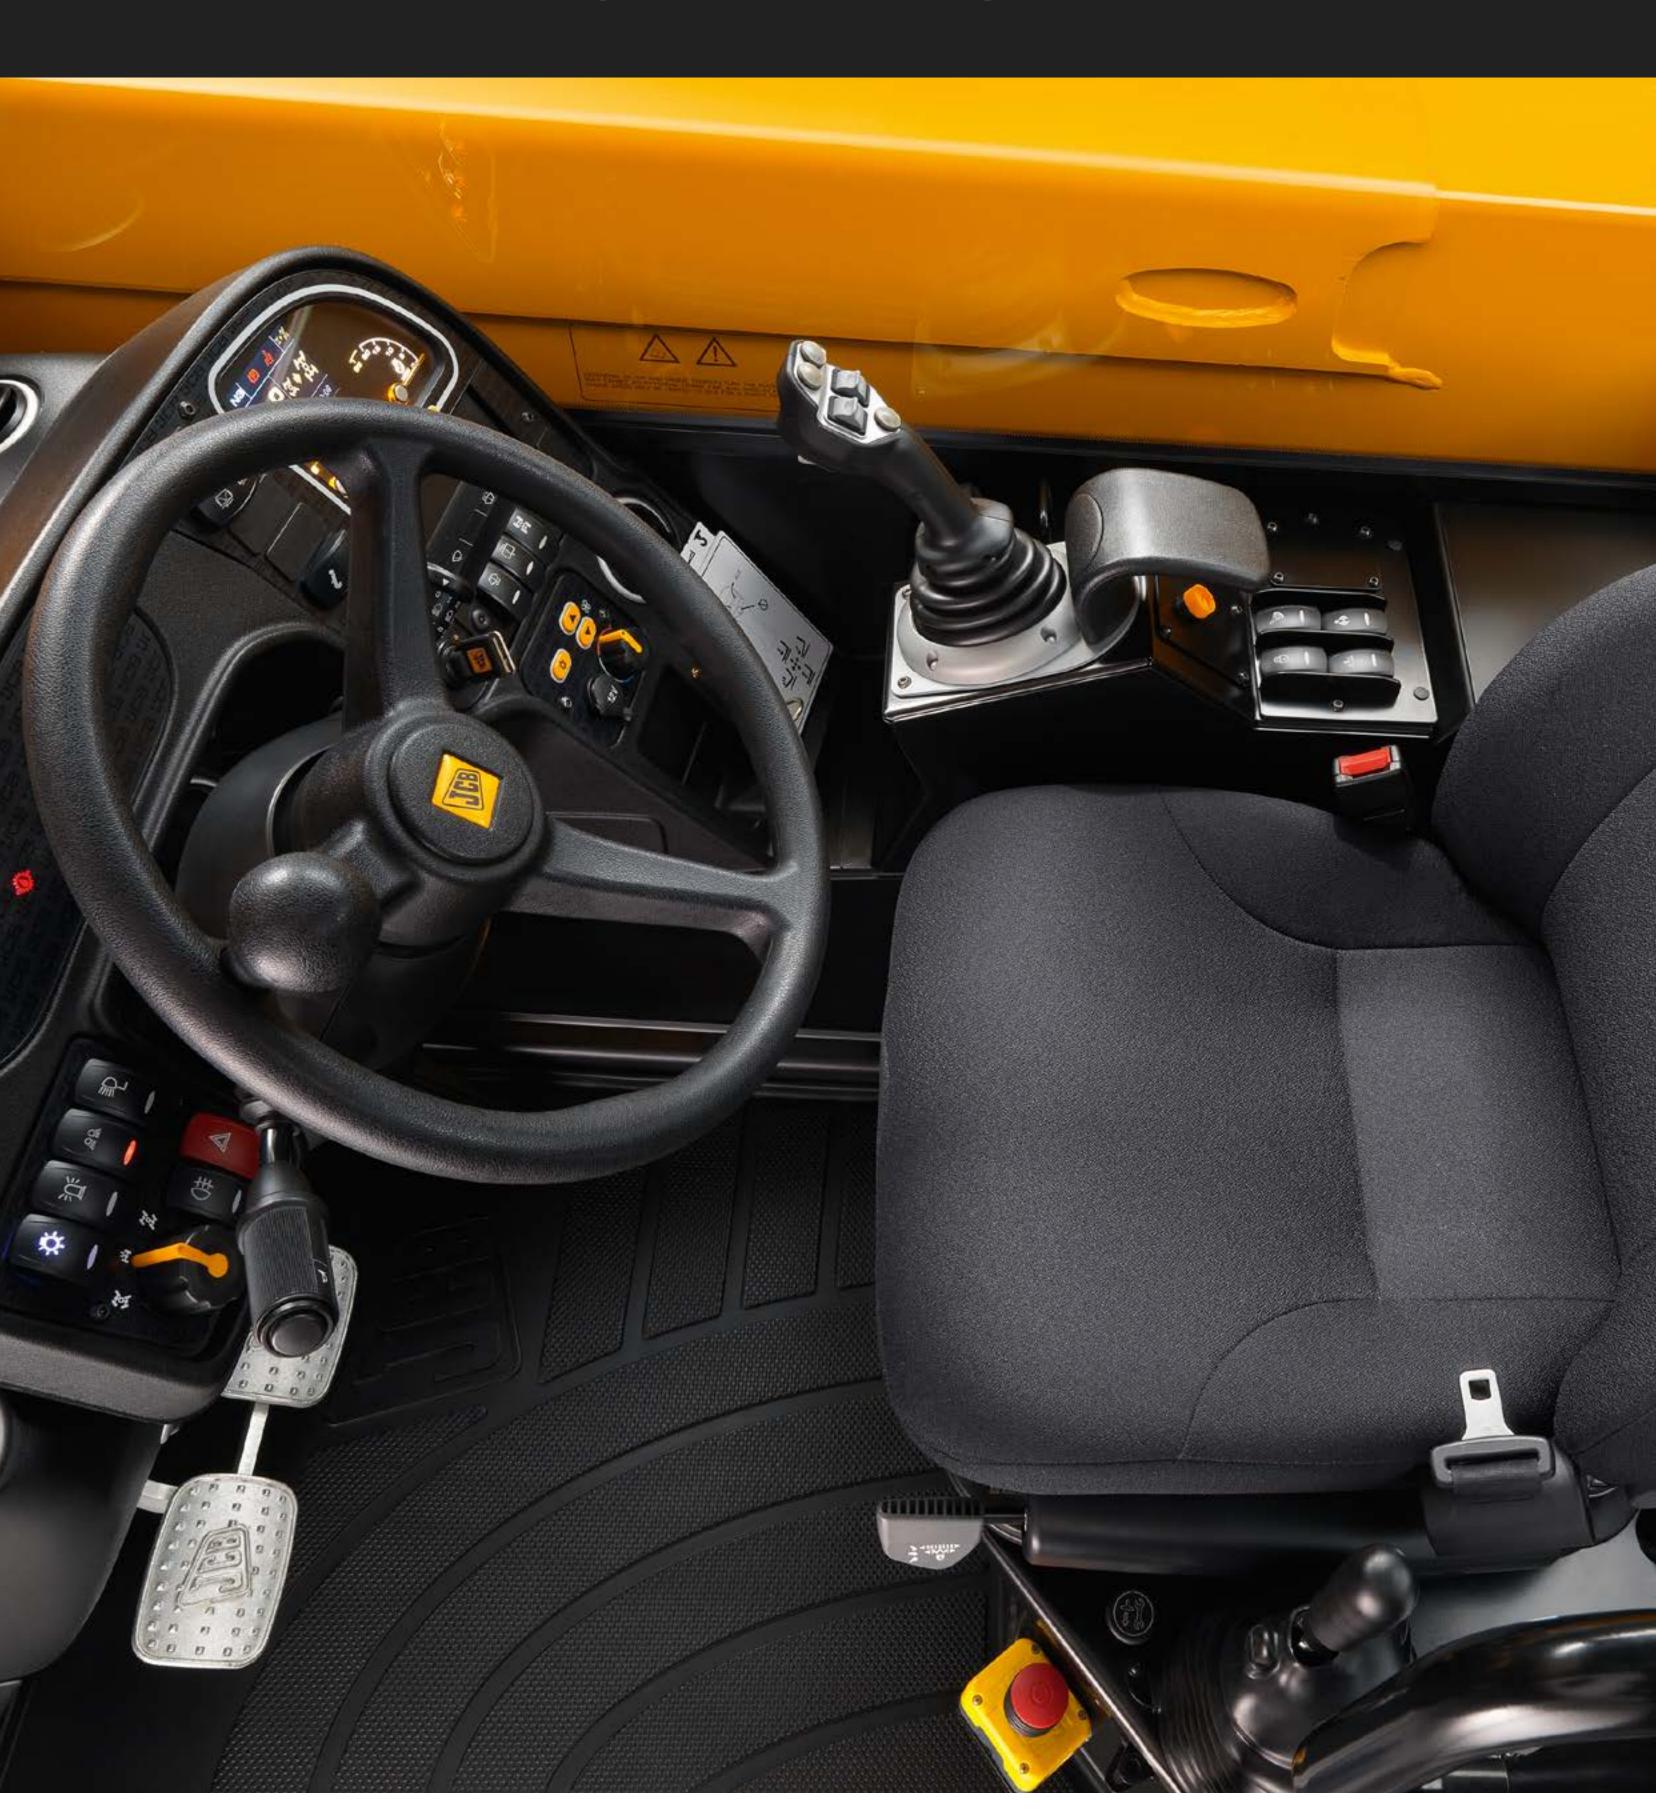

# UNRIVALLED SAFETY & SECURITY.

JCB Loadalls have a comprehensive security package and a wealth of features designed to protect themselves, their operators and bystanders alike.

### **OPTIMUM VISIBILITY**

A low boom profile and pivot point, plus side and rear-view mirrors provide all-round visibility.