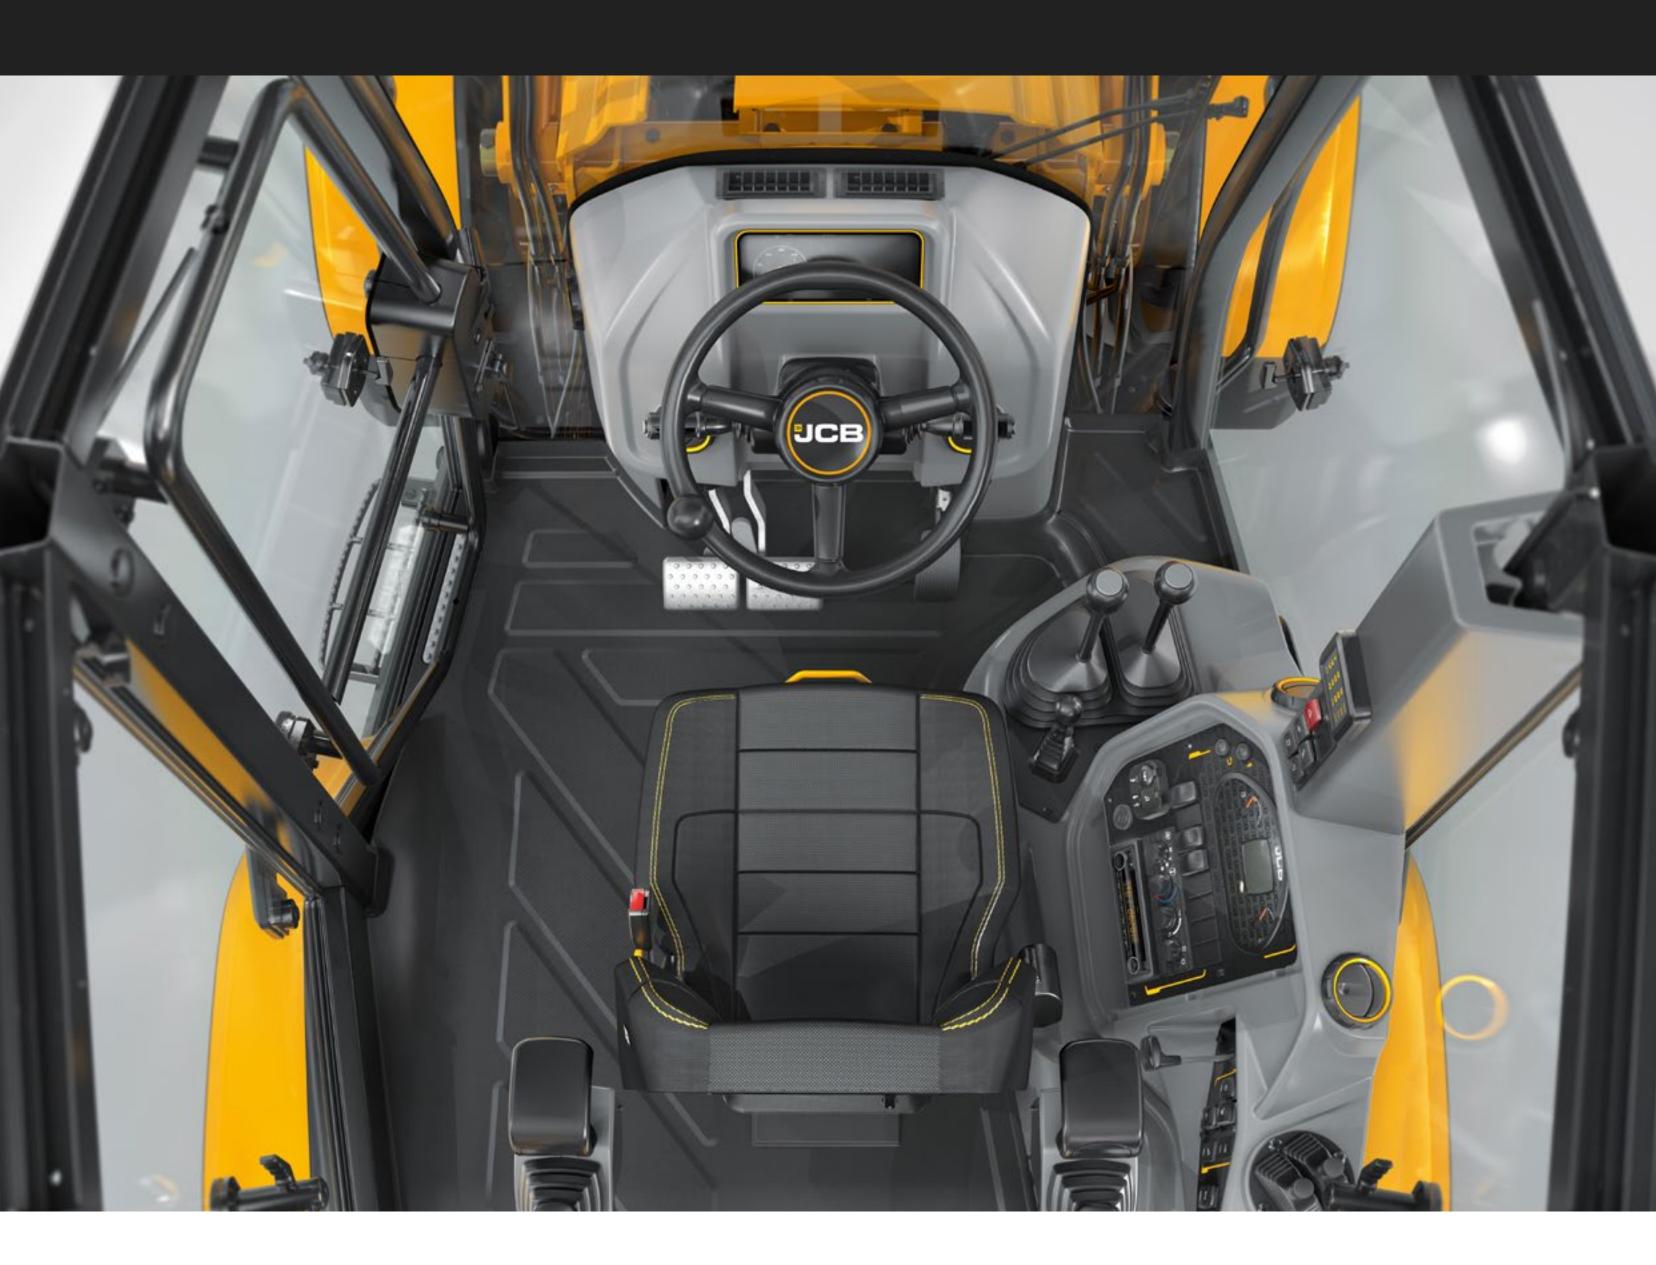

# MORE COMFORT.

A spacious cab with excavator controls provides optimum ease of use and controllability. It also helps to improve the seating position, ensuring maximum operator comfort.

#### **MAXIMUM EFFICIENCY**

SmoothRide System increases operator comfort both on and off-road, as well as improving load retention. Powerslide option enables effortless repositioning of the boom, saving time and preventing damage.