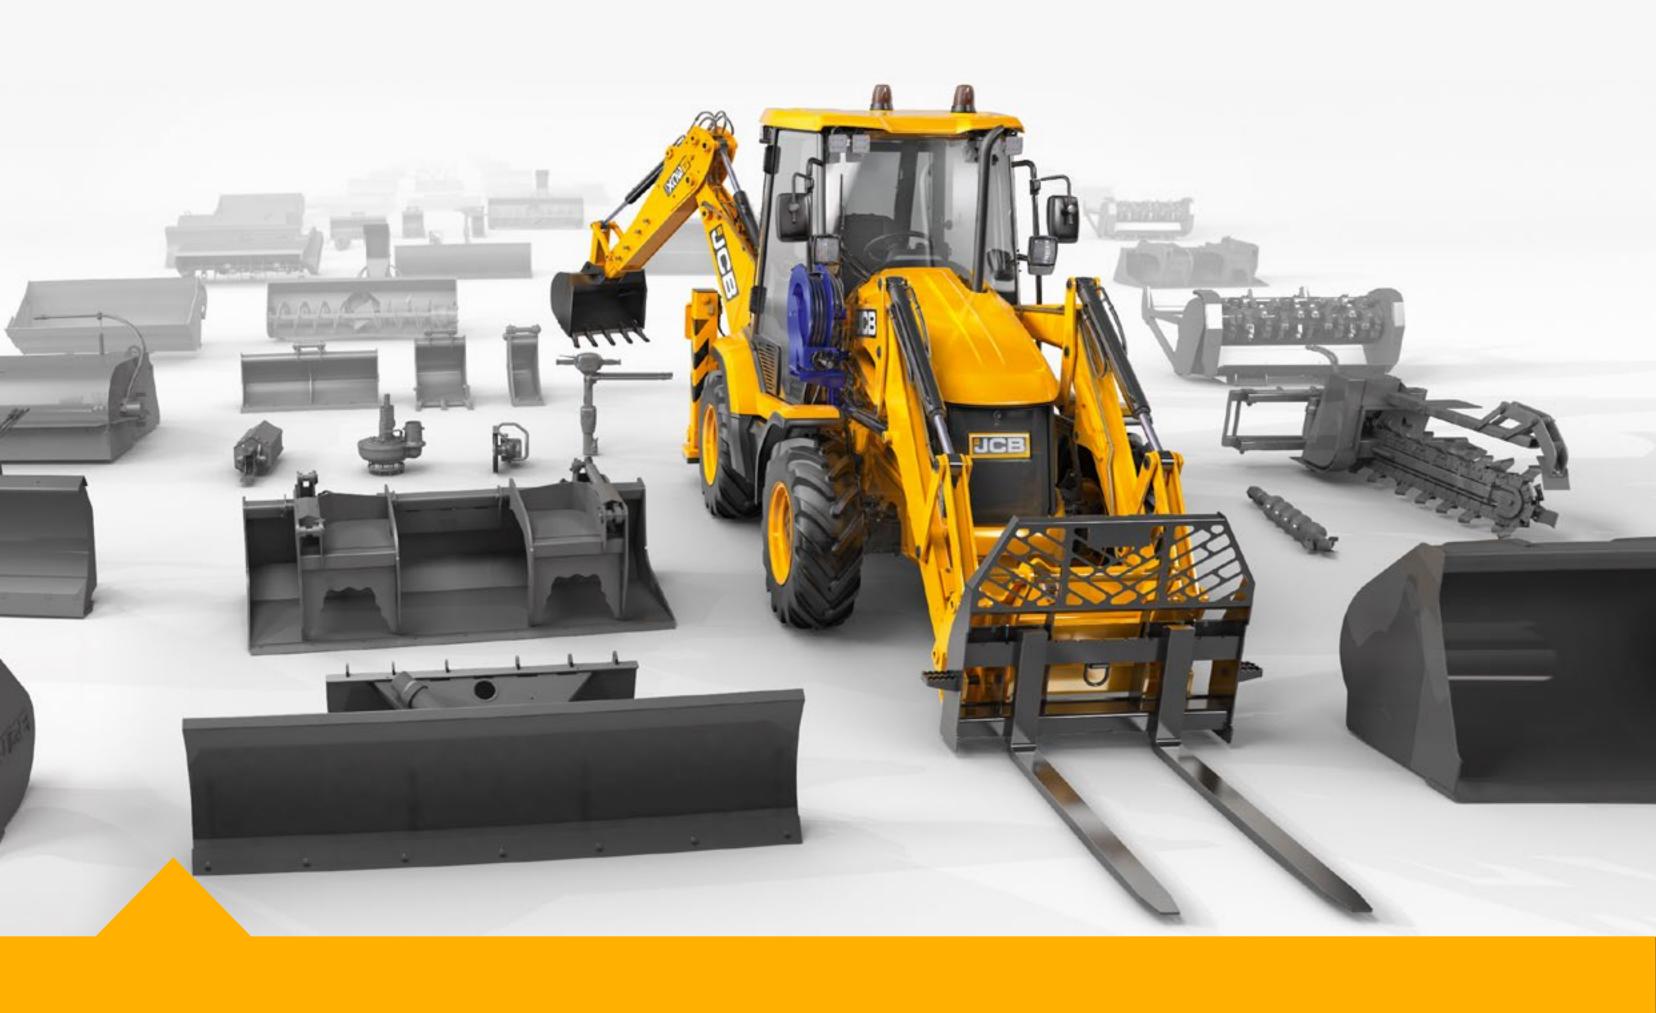

# MORE VERSATILE.

The 3CX Compact can pick up a wide range of skid steer loader attachments. Bi-directional pipework and a handheld tool circuit provide even greater versatility.

# GREATER AUXILLARY FLOW

Tackle jobs using various attachments. With 120 lpm auxiliary flow, attachments such as trenchers can now be utilised.