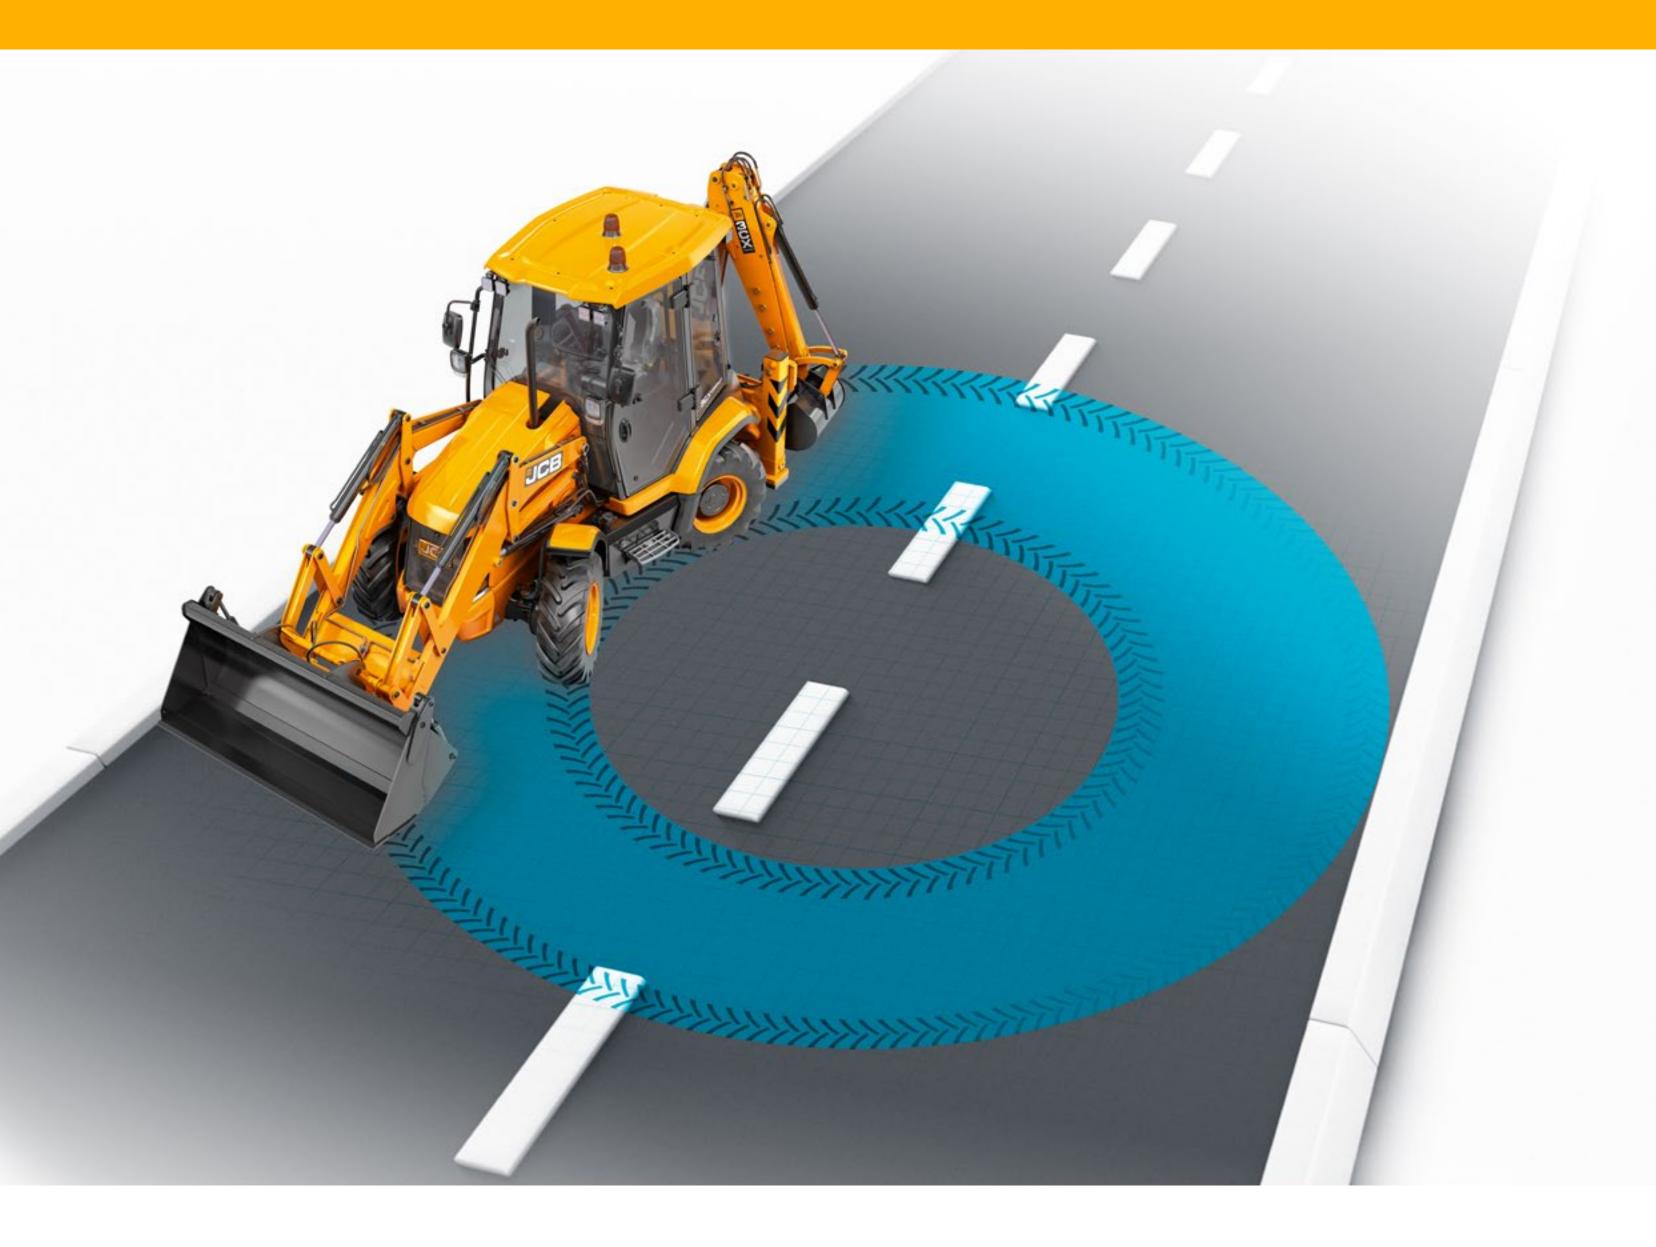

## MORE MOBILITY & MANOEUVRABILITY.

The 3CX Compact's tight turning circle and switchable steering modes allow it to work in a single carriageway with minimum disruption and maximum productivity.

#### MORE FLEXIBILITY

Auto switchable 2WS/4WS allows the operator to switch between roading and site modes with ease.

### STANDARD FEATURES.

- Auto switchable 2WS/4WS
- 6 LED lights
- Air suspension seat
- Servo controls with switchable ISO/SAE
- SRS Smooth Ride System
- Auto stop
- 5.8m turning circle
- Extending dipper