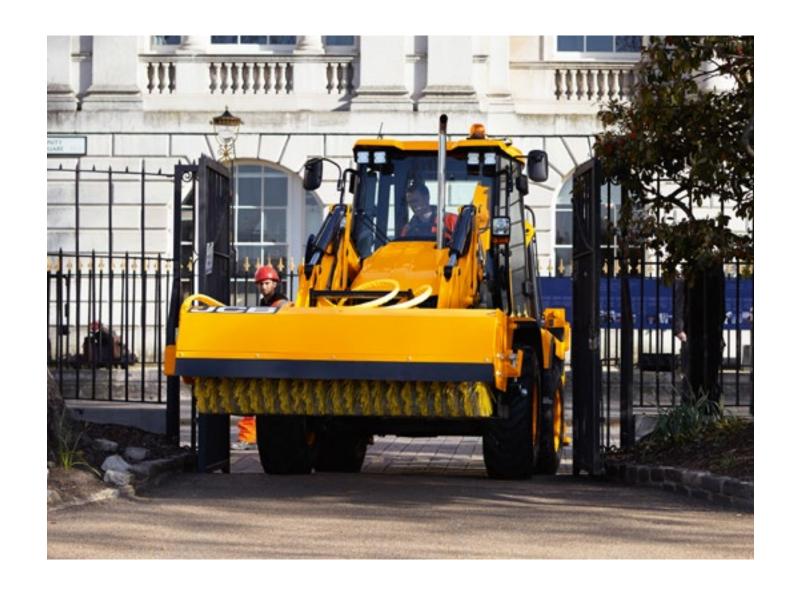

# MORE VERSATILE.

The 3CX Compact can pick up a wide range of skid steer loader attachments. Bi-directional pipework and a handheld tool circuit provide even greater versatility.

# GREATER AUXILLARY FLOW

Tackle jobs using various attachments. With 120 lpm auxiliary flow, attachments such as trenchers can now be utilised.