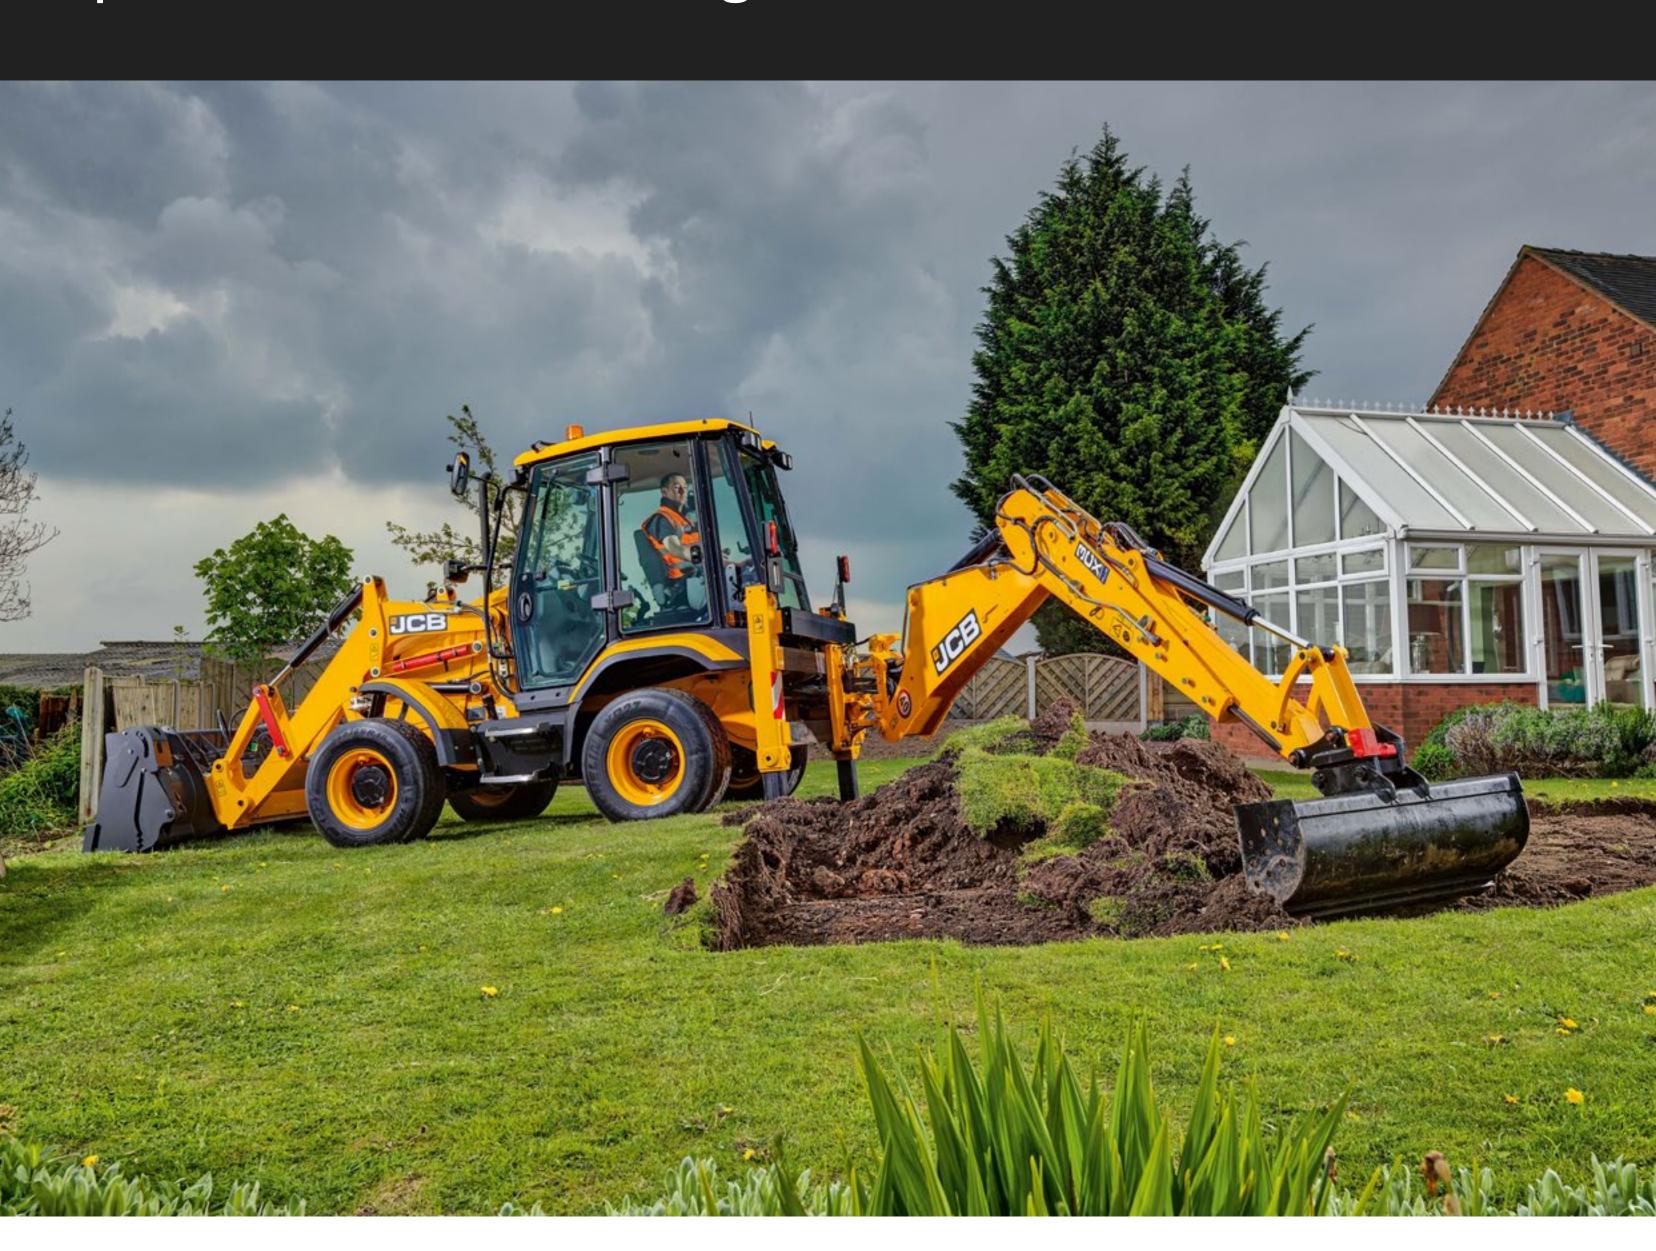

# MORE VERSATILE.

The 3CX Compact can pick up a wide range of skid steer loader attachments. Bi-directional pipework and a handheld tool circuit provide even greater versatility.

# GREATER AUXILLARY FLOW

Tackle jobs using various attachments. With 120 lpm auxiliary flow, attachments such as trenchers can now be utilised.