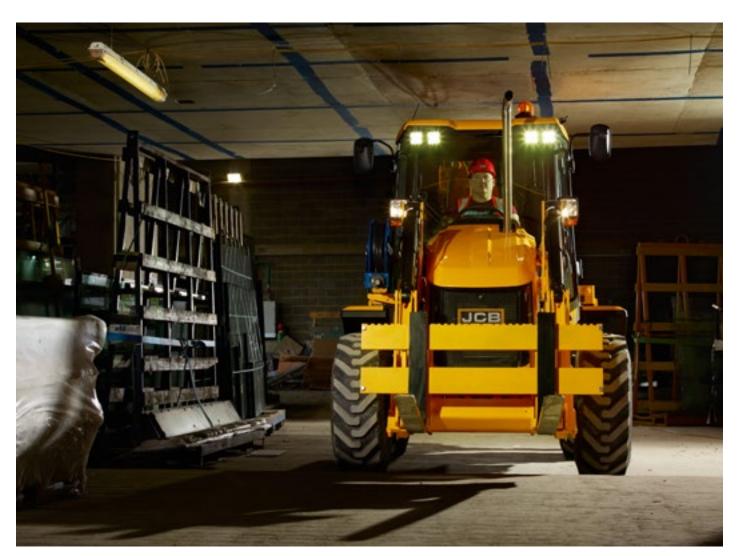

# MORE COMFORT.

A spacious cab with excavator controls provides optimum ease of use and controllability. It also helps to improve the seating position, ensuring maximum operator comfort.

#### **GREATER VISIBILITY**

360° visibility from the cab ensures the operator stays in control of the working area. Optional Fish Eye mirror provides full visibility to all rear attachments and blindspots.