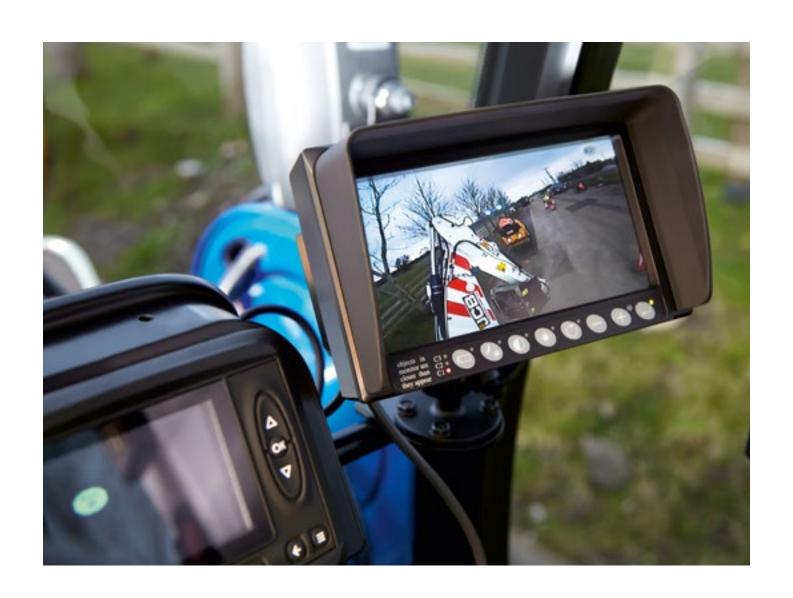

#### **GREATER VISIBILITY**

360° visibility from the cab ensures the operator stays in control of the working area. Optional Fish Eye mirror provides full visibility to all rear attachments and blindspots.