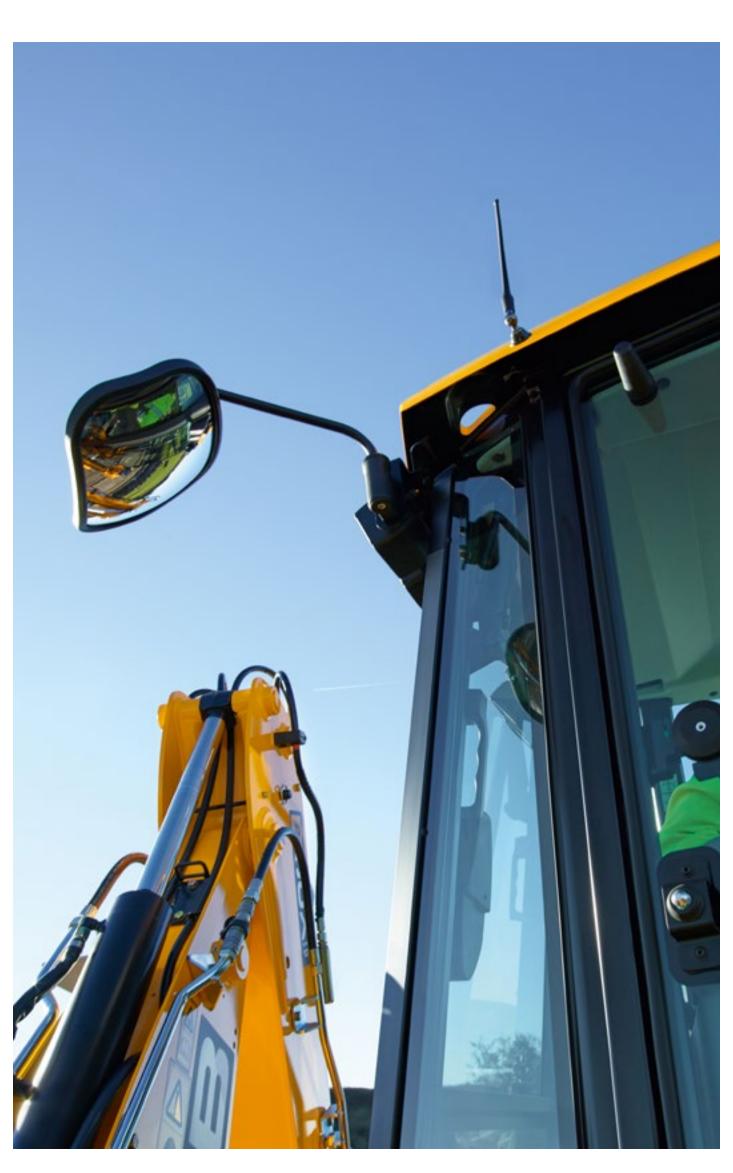

#### **GREATER VISIBILITY**

360° visibility from the cab ensures the operator stays in control of the working area. Optional Fish Eye mirror provides full visibility to all rear attachments and blindspots.