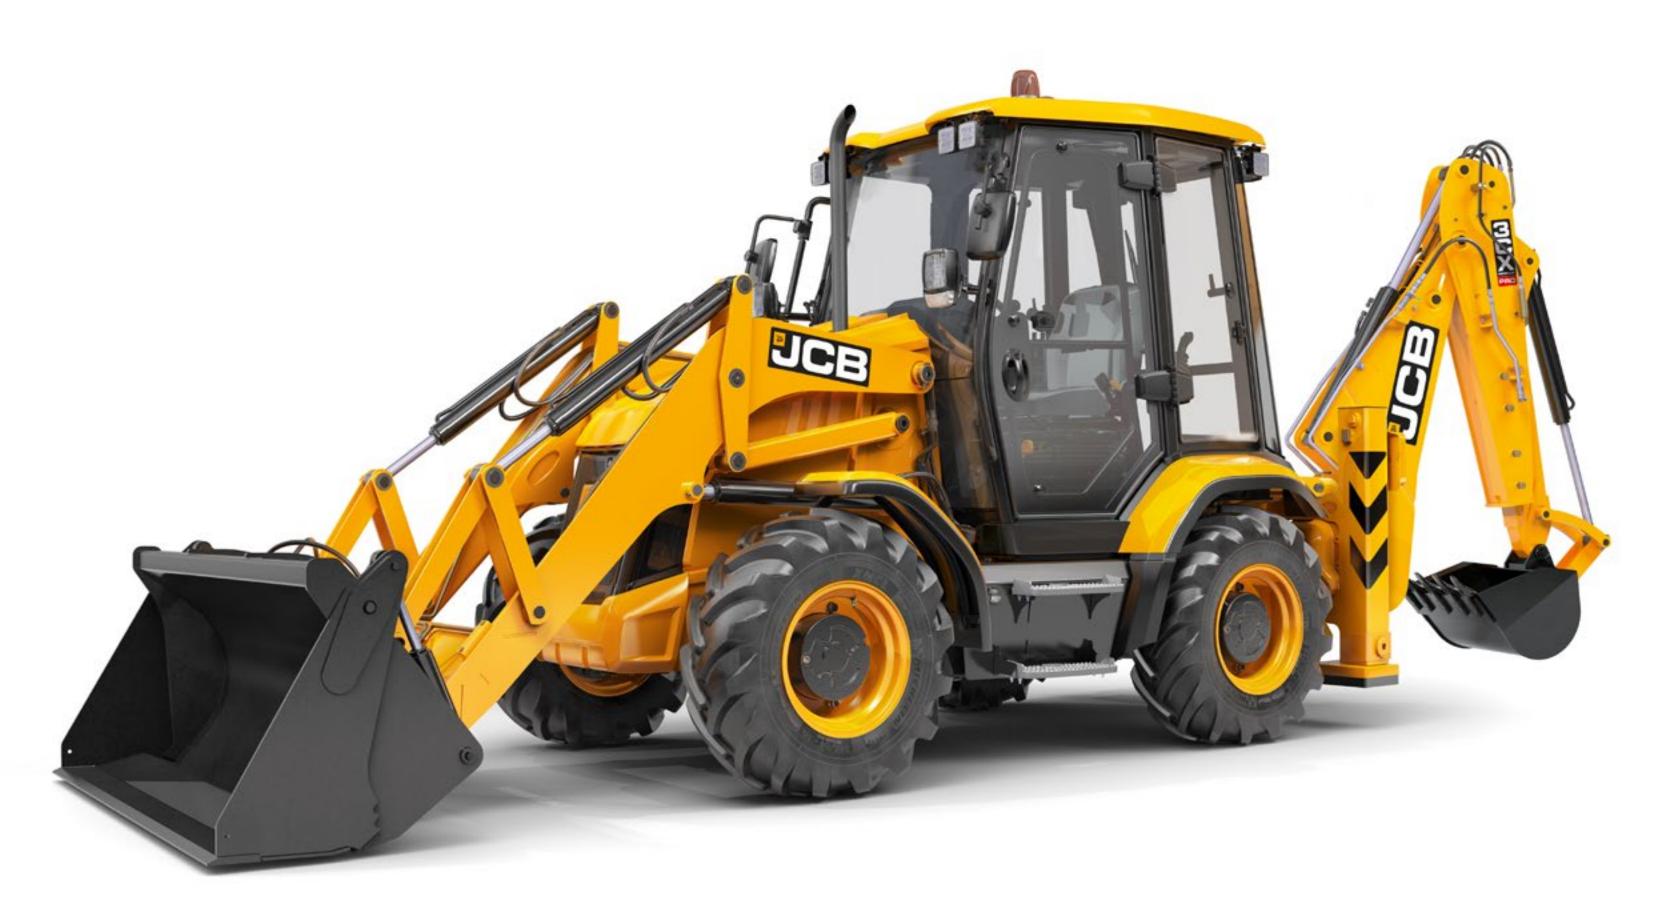

# MORE COMPACT.

The 3CX Compact range has all the benefits of an excavator loader on a scaled down platform, making it perfect for urban working and confined construction sites.

#### **COMPACT DIMENSIONS**

35% smaller, 50cm narrower and 25% lower than a standard 3CX. A low height makes it perfect for working in low level buildings and basements.