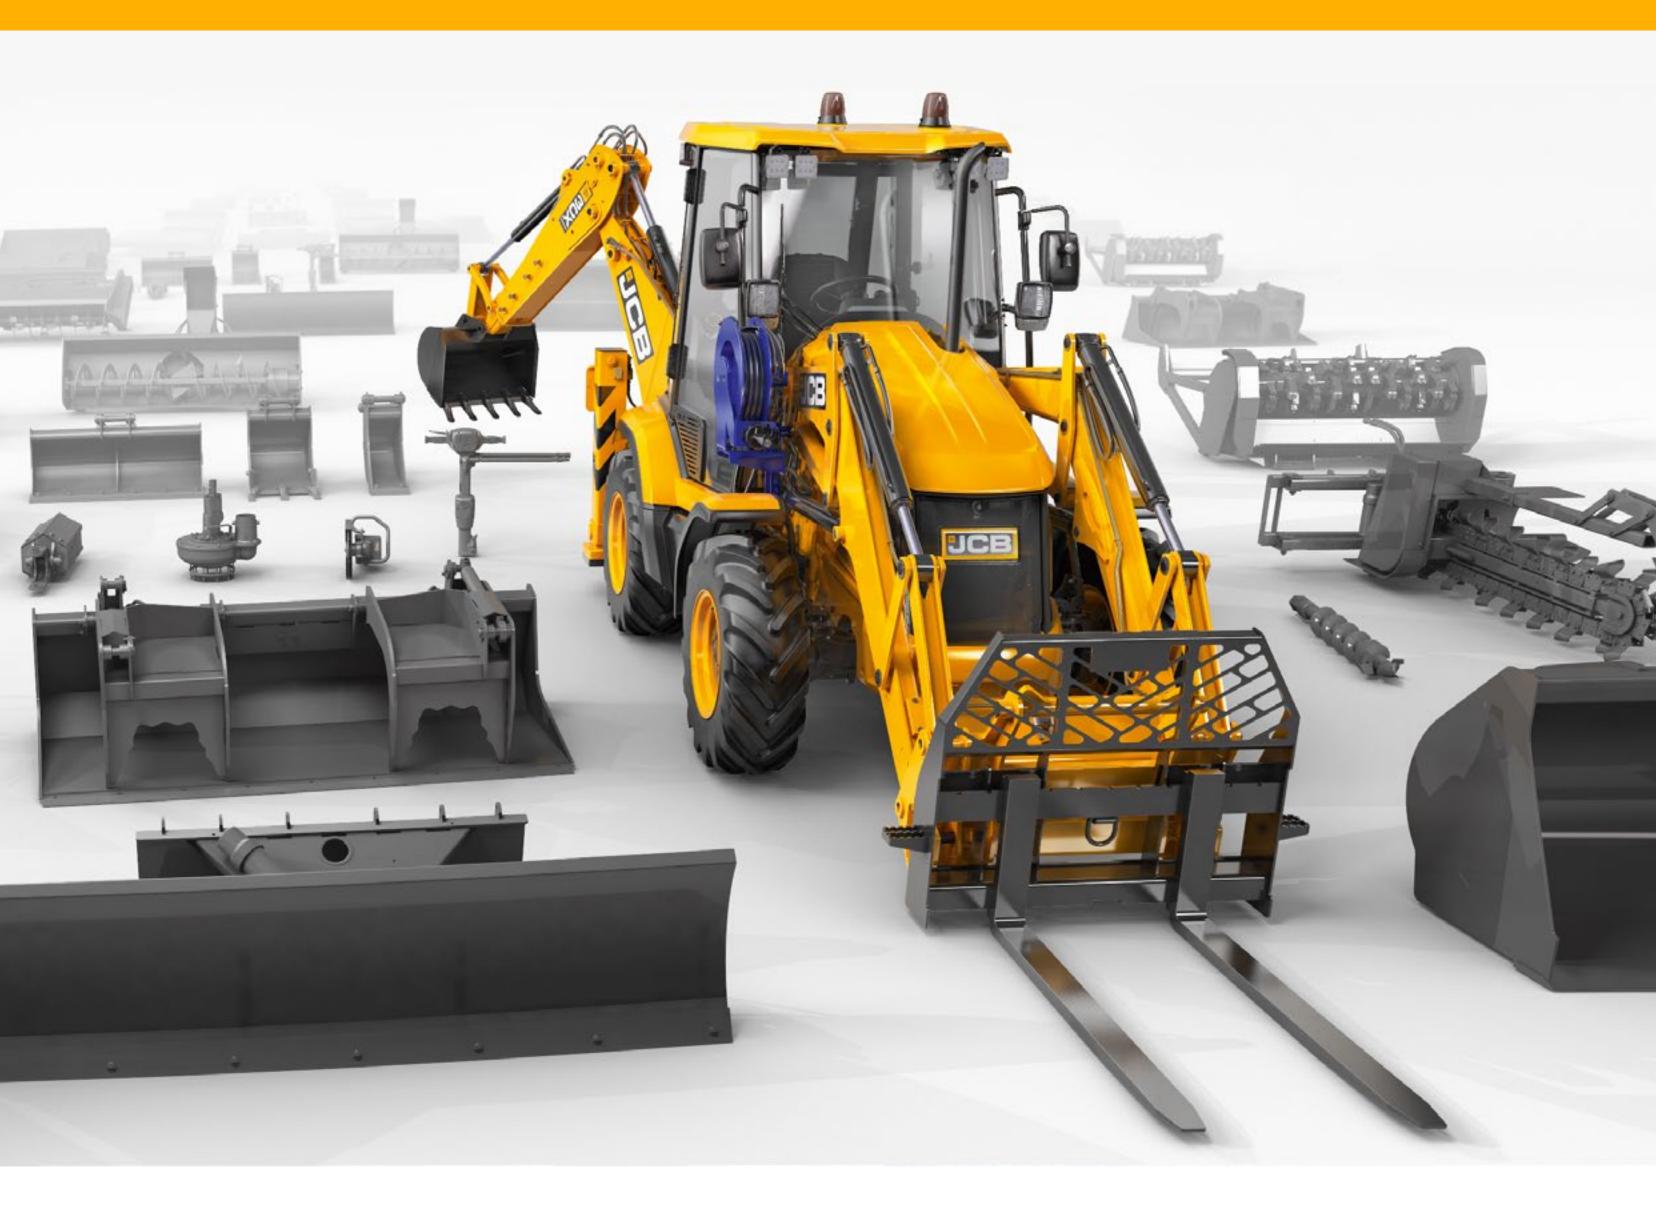

# MORE VERSATILE.

The 3CX Compact can pick up a wide range of skid steer loader attachments. Bi-directional pipework and a handheld tool circuit provide even greater versatility.

# GREATER AUXILLARY FLOW

Tackle jobs using various attachments. With 120 lpm auxiliary flow, attachments such as trenchers can now be utilised.