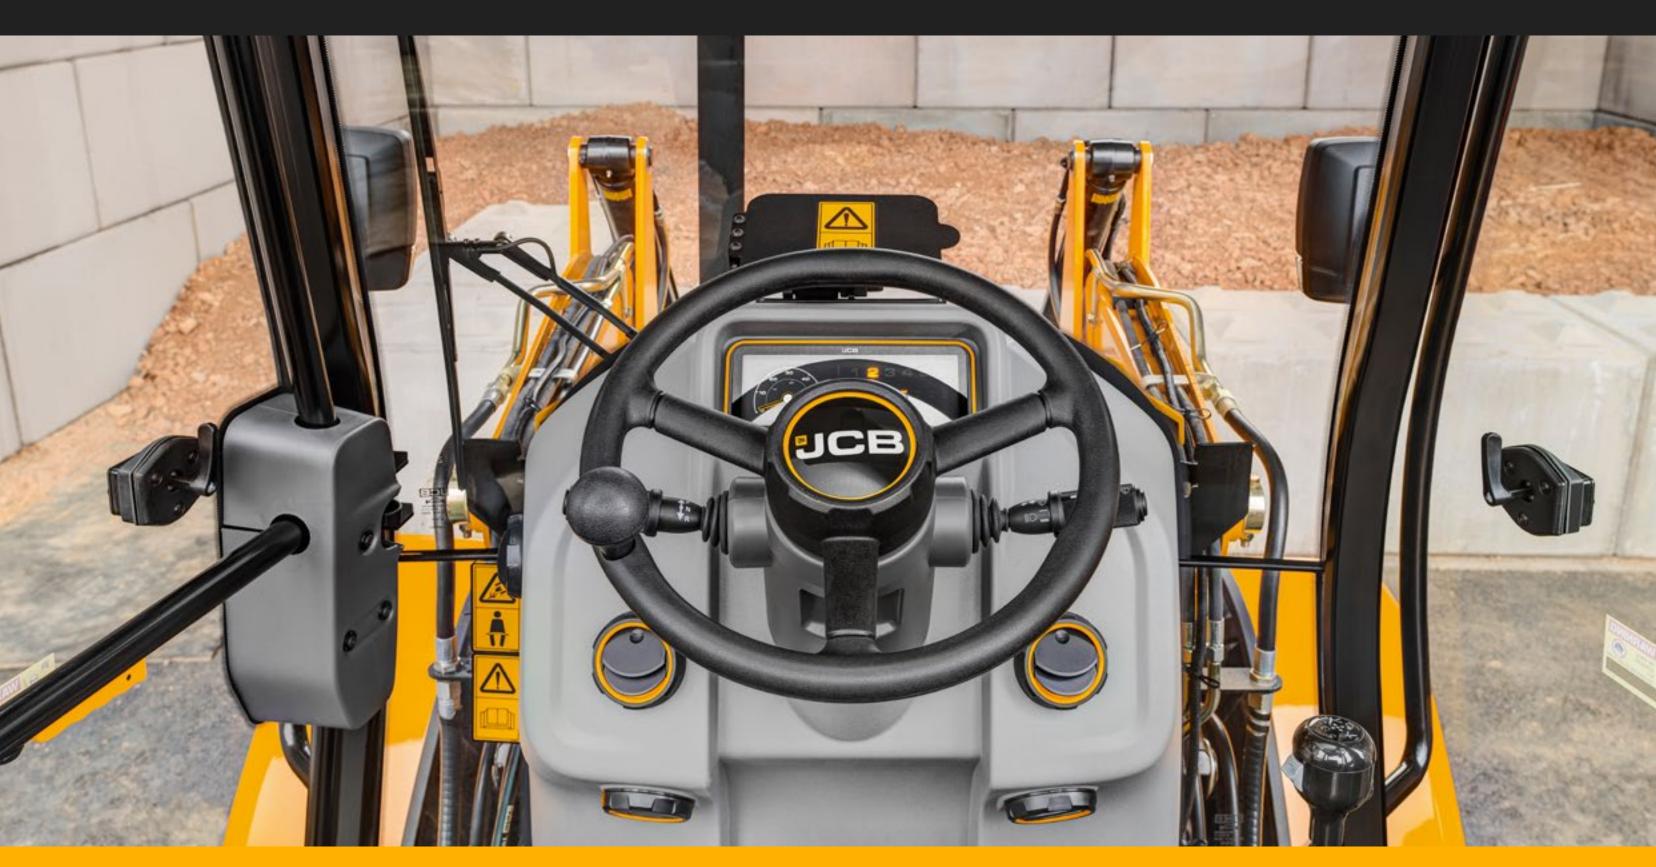

# MORE COMFORT.

A spacious cab with excavator controls provides optimum ease of use and controllability. It also helps to improve the seating position, ensuring maximum operator comfort.

#### **MAXIMUM EFFICIENCY**

SmoothRide System increases operator comfort both on and off-road, as well as improving load retention. Powerslide option enables effortless repositioning of the boom, saving time and preventing damage.