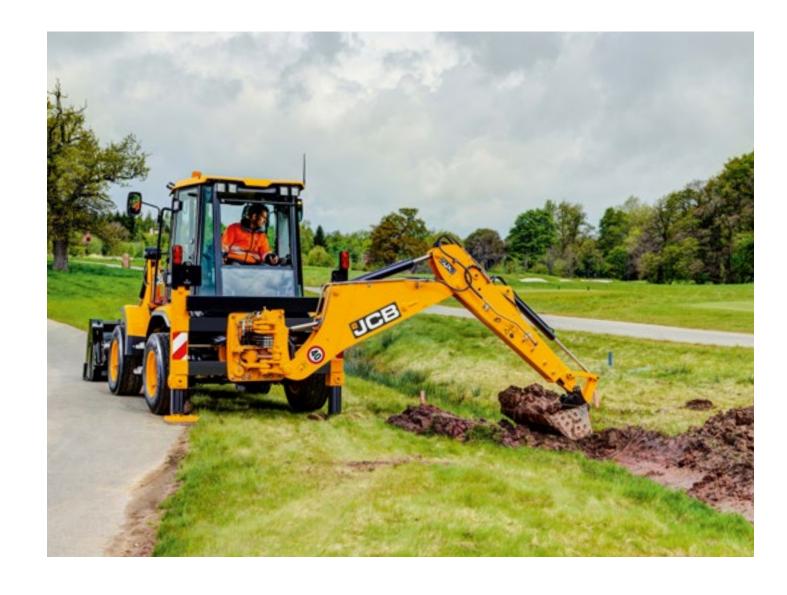

# MORE COMPACT.

The 3CX Compact range has all the benefits of an excavator loader on a scaled down platform, making it perfect for urban working and confined construction sites.

#### **COMPACT DIMENSIONS**

35% smaller, 50cm narrower and 25% lower than a standard 3CX. A low height makes it perfect for working in low level buildings and basements.