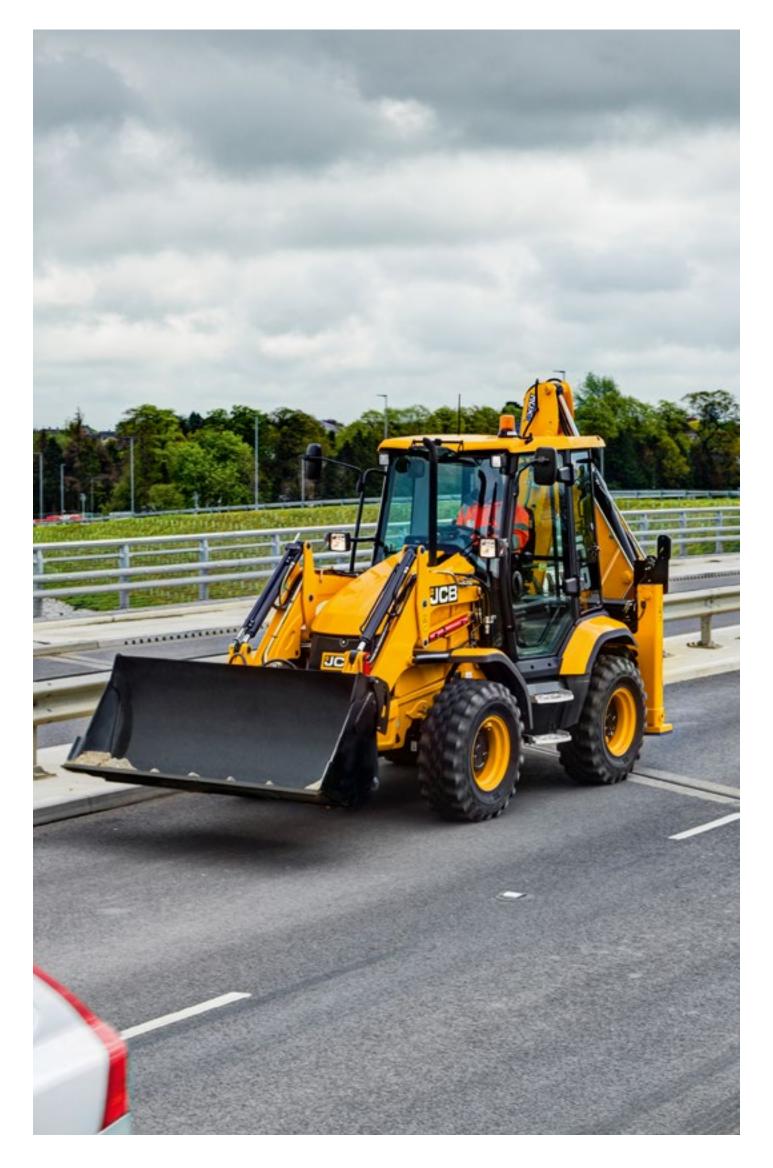

## MORE MOBILITY & MANOEUVRABILITY.

The 3CX Compact's tight turning circle and switchable steering modes allow it to work in a single carriageway with minimum disruption and maximum productivity.

#### MORE FLEXIBILITY

Auto switchable 2WS/4WS allows the operator to switch between roading and site modes with ease.