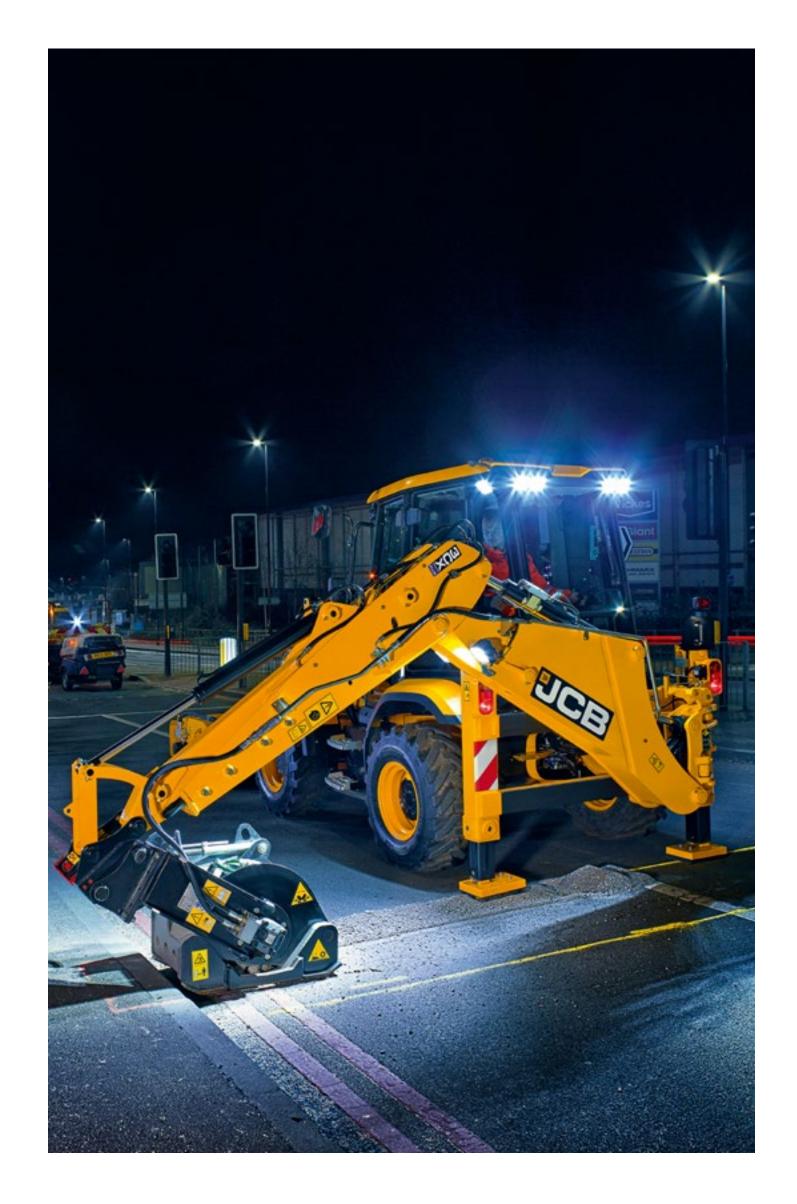

#### **GREATER VISIBILITY**

360° visibility from the cab ensures the operator stays in control of the working area. Optional Fish Eye mirror provides full visibility to all rear attachments and blindspots.