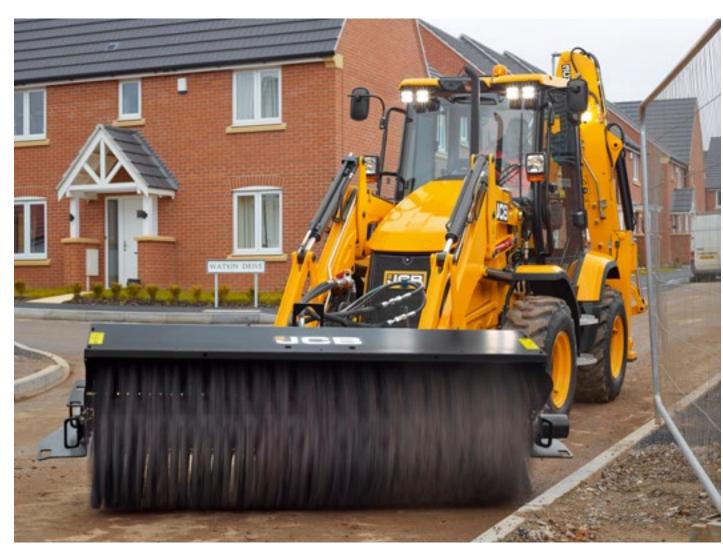

# MORE VERSATILE.

The 3CX Compact can pick up a wide range of skid steer loader attachments. Bi-directional pipework and a handheld tool circuit provide even greater versatility.

# GREATER AUXILLARY FLOW

Tackle jobs using various attachments. With 120 lpm auxiliary flow, attachments such as trenchers can now be utilised.