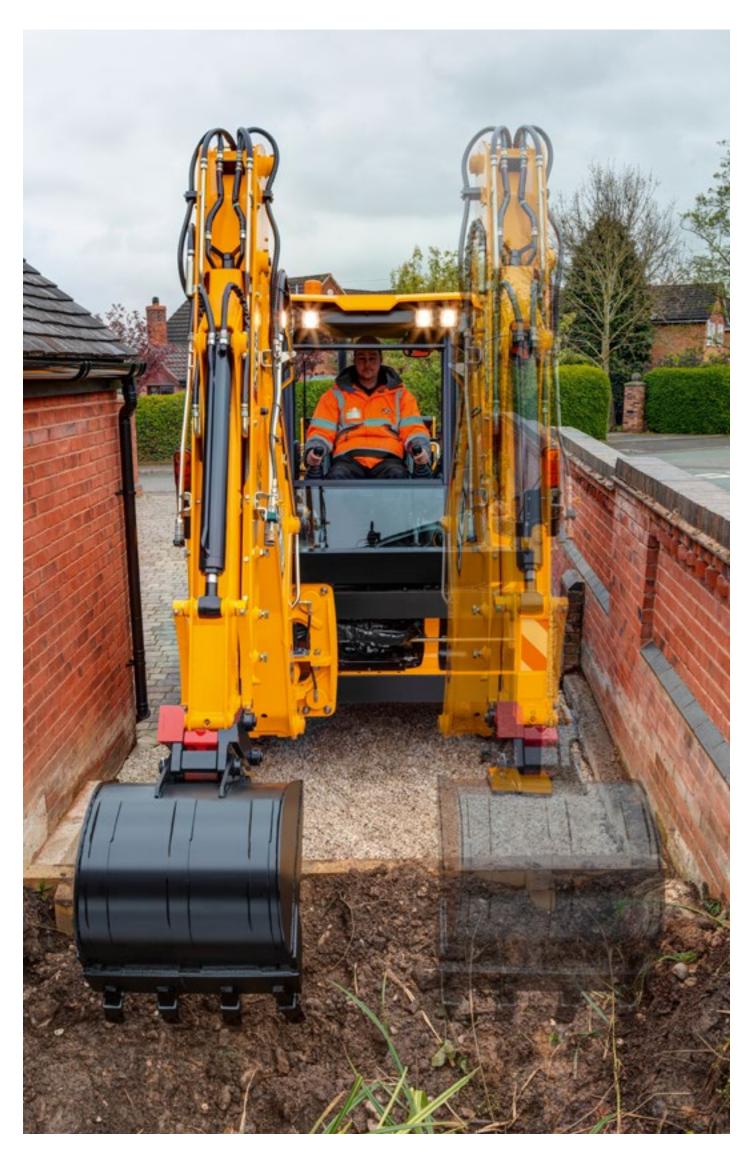

# MORE VERSATILE.

The 3CX Compact can pick up a wide range of skid steer loader attachments. Bi-directional pipework and a handheld tool circuit provide even greater versatility.

# GREATER AUXILLARY FLOW

Tackle jobs using various attachments. With 120 lpm auxiliary flow, attachments such as trenchers can now be utilised.