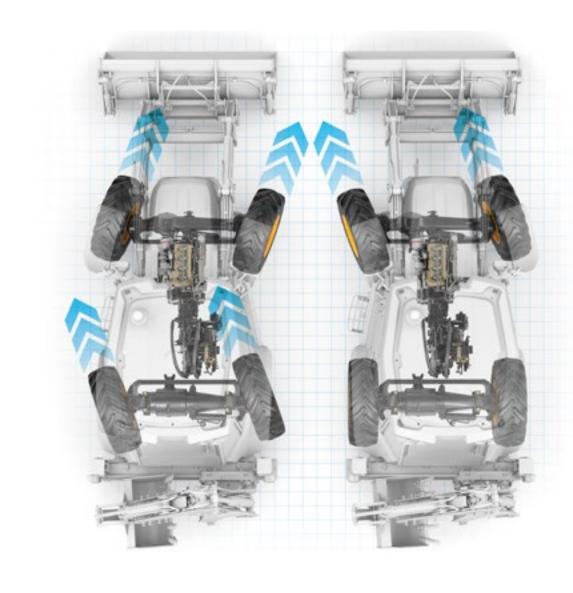

## MORE MOBILITY & MANOEUVRABILITY.

The 3CX Compact's tight turning circle and switchable steering modes allow it to work in a single carriageway with minimum disruption and maximum productivity.

#### MORE FLEXIBILITY

Auto switchable 2WS/4WS allows the operator to switch between roading and site modes with ease.